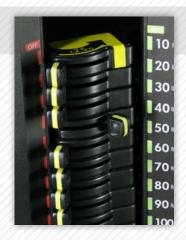

# **LOCK N LOAD®**

Now weight selection is as easy as flipping a switch. The intuitive Lock N Load® design is easily recognizable. If you've ever flicked a light switch on and off, you'll immediately understand how it works. Universally color coded switches engage and disengage the weight via an internal pin, providing a safer, more durable and maintenance free operation. Lock N Load prevents unnecessary maintenance and customer service headaches since there are no pins to lose or replace.