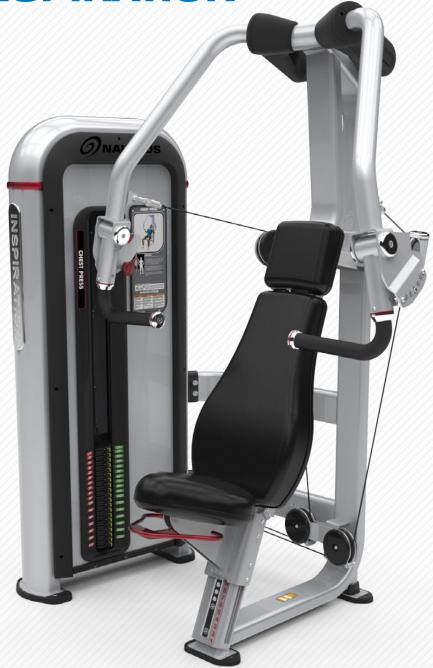

# **LOCK N LOAD®**

Now weight selection is as easy as flipping a switch. The intuitive Lock N Load® design is easily recognizable. If you've ever flicked a light switch on and off, you'll immediately understand how it works. Universally color coded switches engage and disengage the weight via an internal pin, providing a safer, more durable and maintenance free operation. Lock N Load prevents unnecessary maintenance and customer service headaches since there are no pins to lose or replace.