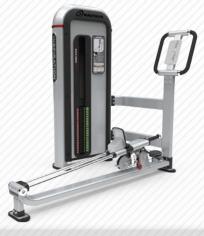

# **GLUTE PRESS 9-IPGM2**

| N  | 45" (114 CM)      |
|----|-------------------|
| 4  | 75" (191 CM)      |
| // | C 421 (4 CO ON 4) |

64" (163 CM)

SHIP WEIGHT

STACK WEIGHT 260 LBS (130 KG)

500 LBS (227 KG)