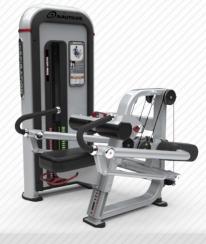

# **LEG CURL 9-IPLC2**

| V | 46" (117 CM) | SHIP            |  |
|---|--------------|-----------------|--|
|   | 64" (163 CM) |                 |  |
| 1 | 64" (163 CM) | STACK<br>WEIGHT |  |