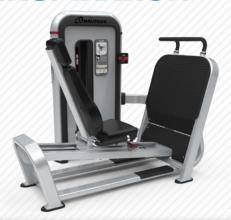

### **LEG PRESS 9-IPLP2**

| W | 54" (137 CM) | SHIP            | 1,227 LBS           |
|---|--------------|-----------------|---------------------|
| L | 74" (187 CM) |                 | (557 KG)            |
| Н | 64" (163 CM) | STACK<br>WEIGHT | 400 LBS<br>(200 KG) |