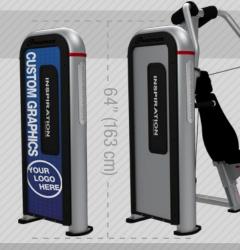

# **REDESIGNED TOWERS**

The beautifully redesigned Nautilus Inspiration line, with their uniform 64" (163 cm) towers, deliver superior lines of site across your venue and create a visually powerful impression during facility tours. The tower housing has been redesigned to accommodate custom graphics and wraps to personalize the equipment in your facility.