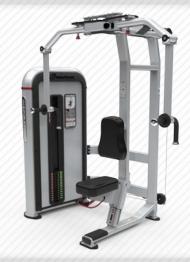

# **VERTICAL ROW 9-IPVR2**

| SHIP            | 50" (127 CM) |
|-----------------|--------------|
| WEIGHT          | 45" (114 CM) |
| STACK<br>WEIGHT | 77" (196 CM) |

W

L

H

804 LBS (365 KG) HT

220 LBS (110 KG)