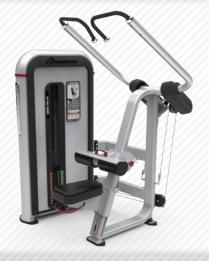

### **BILATERAL ARM CURL 9-IPBA2**

| W | 56" (142 CM) |
|---|--------------|
| 1 | 45" (114 CM) |
| H | 64" (163 CM) |

SHIP WEIGHT **STACK** 

WEIGHT

200 LBS (100 KG)

690 LBS

(313 KG)