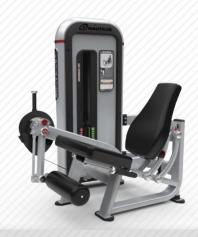

# **LEG EXTENSION 9-IPLE2**

| N  | 48" (122 CM) |
|----|--------------|
| L  | 53" (135 CM) |
| h/ | 64" (163 CM) |

SHIP WEIGHT 749 LBS (340 KG) STACK WEIGHT

260 LBS (130 KG)