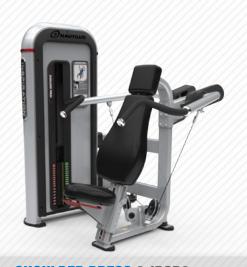

# **SHOULDER PRESS 9-IPSP2**

| W | 58" (147 CM) |
|---|--------------|
| L | 60" (152 CM) |
| H | 64" (163 CM) |

SHIP WEIGHT

775 LBS (352 KG) STACK WEIGHT

200 LBS (100 KG)