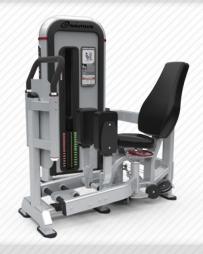

### **ADDUCTION / ABDUCTION 9-IPAA2**

| W | 55" (140 CM) |
|---|--------------|
| L | 56" (142 CM) |
| H | 64" (163 CM) |

WEIGHT STACK WEIGHT

835 LBS (379 KG) 200 LBS (100 KG)