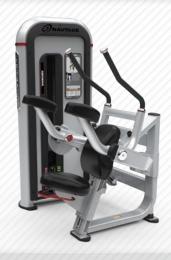

### **TRICEP PRESS 9-IPTD2**

| N | 53" | (135 | CM) |
|---|-----|------|-----|
|   | 54" | (137 | CM) |

137 CM) 64" (163 CM)

SHIP WEIGHT

STACK WEIGHT 260 LBS (130 KG)

926 LBS (420 KG)