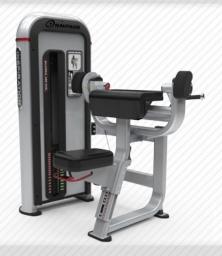

## **BICEPS CURL 9-IPBC2**

| V | 62" (157 CM) |
|---|--------------|
|   | 39" (99 CM)  |

SHIP WEIGHT STACK 64" (163 CM)

682 LBS (309 KG)

200 LBS (100 KG) WEIGHT