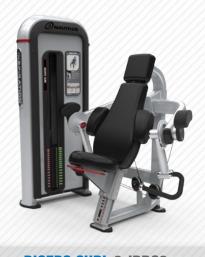

# **LEG CURL 9-IPLC2**

| V | 46" (117 CM) | SHIP            |  |
|---|--------------|-----------------|--|
|   | 64" (163 CM) |                 |  |
| 1 | 64" (163 CM) | STACK<br>WEIGHT |  |