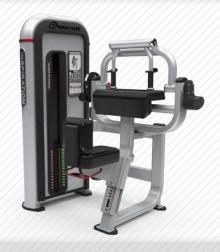

### **BILATERAL ARM CURL 9-IPBA2**

| W | 56" (142 CM) |
|---|--------------|
| 1 | 45" (114 CM) |
| H | 64" (163 CM) |

SHIP WEIGHT **STACK** 

WEIGHT

200 LBS (100 KG)

690 LBS

(313 KG)