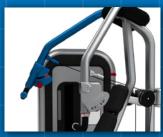

# **LOCK N LOAD®**

Now weight selection is as easy as flipping a switch. The intuitive Lock N Load® design is easily recognizable. If you've ever flicked a light switch on and off, you'll immediately understand how it works. Universally color coded switches engage and disengage the weight via an internal pin, providing a safer, more durable and maintenance free operation. Lock N Load prevents unnecessary maintenance and customer service headaches since there are no pins to lose or replace.