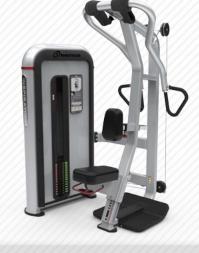

### **TRICEP PRESS 9-IPTD2**

| N | 53" | (135 | CM) |
|---|-----|------|-----|
|   | 54" | (137 | CM) |

137 CM) 64" (163 CM)

SHIP WEIGHT

STACK WEIGHT 260 LBS (130 KG)

926 LBS (420 KG)