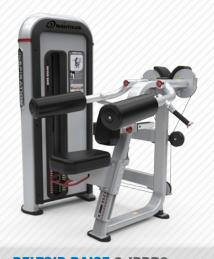

### **BILATERAL ARM CURL 9-IPBA2**

| W | 56" (142 CM) |
|---|--------------|
| 1 | 45" (114 CM) |
| H | 64" (163 CM) |

SHIP WEIGHT **STACK** 

WEIGHT

200 LBS (100 KG)

690 LBS

(313 KG)