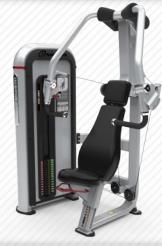

# **CHEST PRESS 9-IPVP2**

| V | 59" (149 CM) |
|---|--------------|
|   | 40" (102 CM) |

75" (191 CM)

SHIP WEIGHT STACK WEIGHT

200 LBS (100 KG)

749 LBS (340 KG)

220 LBS

(110 KG)