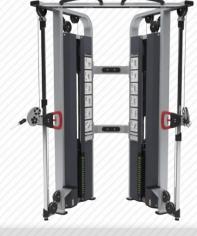

### **DUAL ADJ PULLEY 9-IPDA2**

| W | 62" (157 CM) |
|---|--------------|
| L | 46" (117 CM) |
| H | 91" (231 CM) |

WEIGHT

1,439 LBS (653 KG) 2 X 400 LBS (2 X 200 KG) WEIGHT