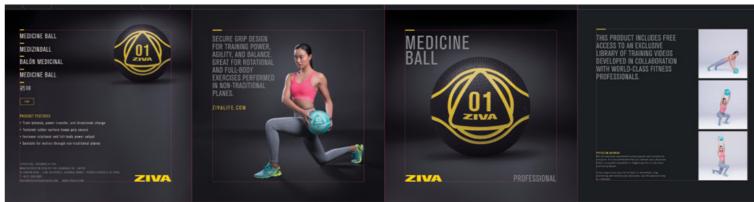

## Medicine Ball

Secure grip design for training power, agility, and balance. Great for rotational and full-body exercises performed in non-traditional planes.

- Available in kg from 1 kg to 6 kg (1 kg increments)
- Available in lb from 2 lb to 12 lb (2 lb increments)
- Train balance, power transfer, and directional change
- Textured durable rubber surface keeps grip secure
- Increase rotational and full-body power output
- Suitable for motion through non-traditional planes
- Available in black/yellow or turquoise color schemes

## Training Videos

Each ZIVA PROFESSIONAL product includes access to 30 training videos featuring over 120 exercises. Training videos feature detailed instructions, highlighted technical details and precise camera angles to make them easy for users to follow and learn from.