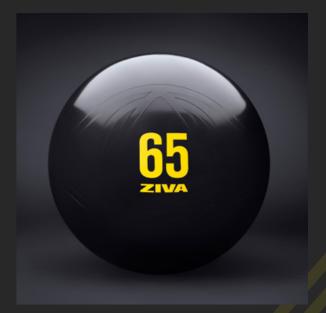

### Core-Fit Ball

Anti-burst construction ensures safe and easy targeting of the torso and core musculature. Easy inflation and deflation make non-traditional exercise and unstable training options both accessible and portable.

- Available in 55 cm, 65 cm and 75 cm sizes
- Includes an easy to use hand pump
- Helps to easily target torso and core musculature
- Anti-burst construction to ensure safety
- Offers degrees of instability to traditional exercises
- Easily inflates and deflates for portability
- Available in black/yellow or turquoise color schemes