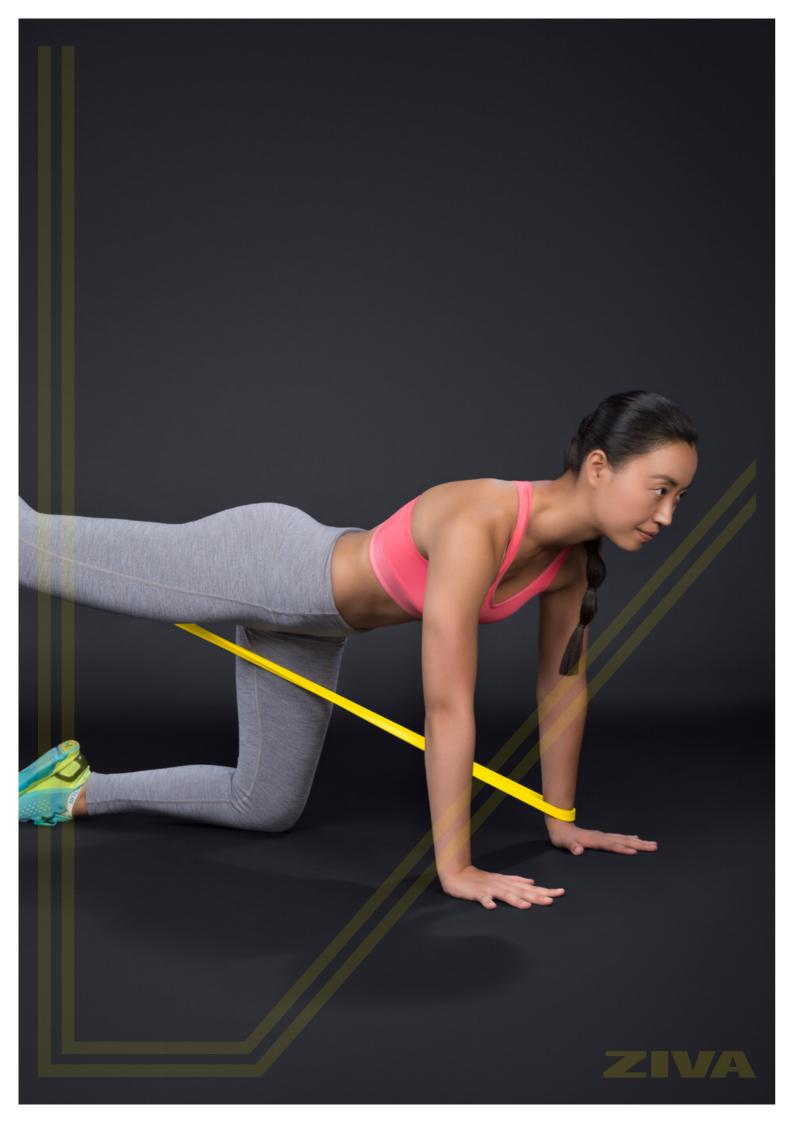

## Loop Resistance Band 3 Piece Set

Multi-layer latex resists breakage. Compact size and lightweight design make it perfect for on-the-road training. Allows for inertia-free high speed training and constant tension moves.

- Used safely and effectively in isometric, traditional, and high speed movements
- Multi-layered latex for added tensile strength
- Adds a library of exercises for the whole body in a compact and virtually weightless form
- The absence of inertia makes combined with the progressive resistance profile makes for optimized high speed training