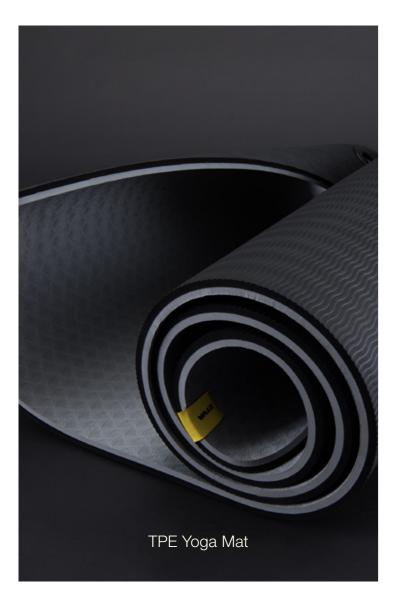

## Yoga Mats

Non-slip and sanitary surface makes for a safe and comfortable base for ground exercises. Quickly converts any environment into a workout station while rolling away into a conveniently carry-able form for on-the-go.

- Available in premium 2 color TPE (turquoise/grey and black/grey) and soft foam (black, yellow and turquoise)
- TPE yoga mats available in 5 mm or 8 mm thickness
- Deluxe Foam yoga mats available in 6 mm or 8 mm thickness
- Provides a comfortable and sanitary base for ground exercises
- Non-slip surface for safe traction during exercise
- Converts any environment into a workout station
- Rolls into a conveniently carry-able form for on-the-go use
- Available in black/yellow or turquoise color schemes