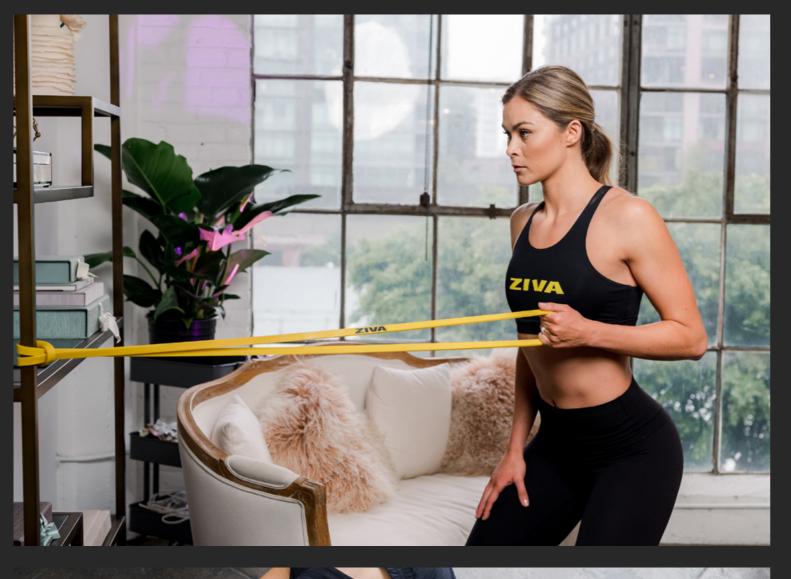

## PRO Resistance Band

Multi-layer latex resists breakage. Compact size and lightweight design make it perfect for on-the-road training. Allows for inertia-free high speed training and constant tension moves.

- Available in light, medium, heavy and extra heavy resistance
- Used safely and effectively in isometric, traditional, and high speed movements
- Multi-layered latex for added tensile strength
- Adds a library of exercises for the whole body in a compact and virtually weightless form
- The absence of inertia makes combined with the progressive resistance profile makes for optimized high speed training