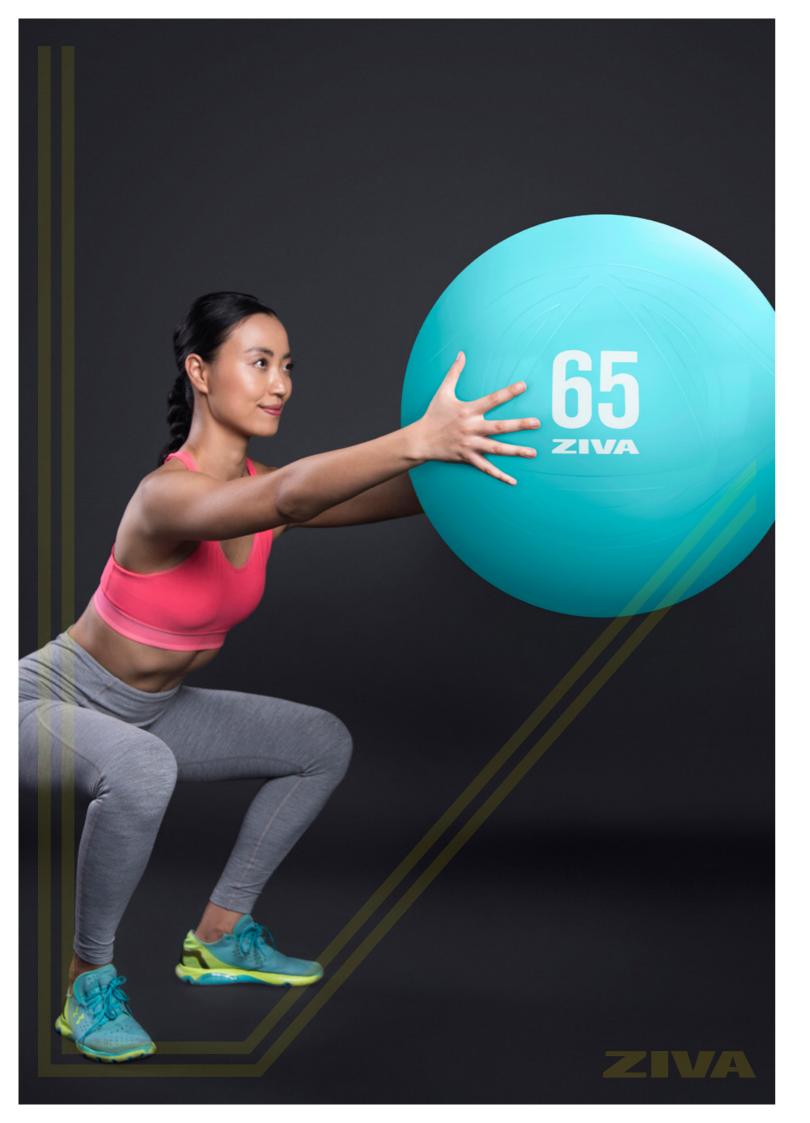

### Core-Fit Ball

Anti-burst construction ensures safe and easy targeting of the torso and core musculature. Easy inflation and deflation make non-traditional exercise and unstable training options both accessible and portable.

- Available in 55 cm, 65 cm and 75 cm sizes
- Includes an easy to use hand pump
- Helps to easily target torso and core musculature
- Anti-burst construction to ensure safety
- Offers degrees of instability to traditional exercises
- Easily inflates and deflates for portability
- Available in black/yellow or turquoise color schemes