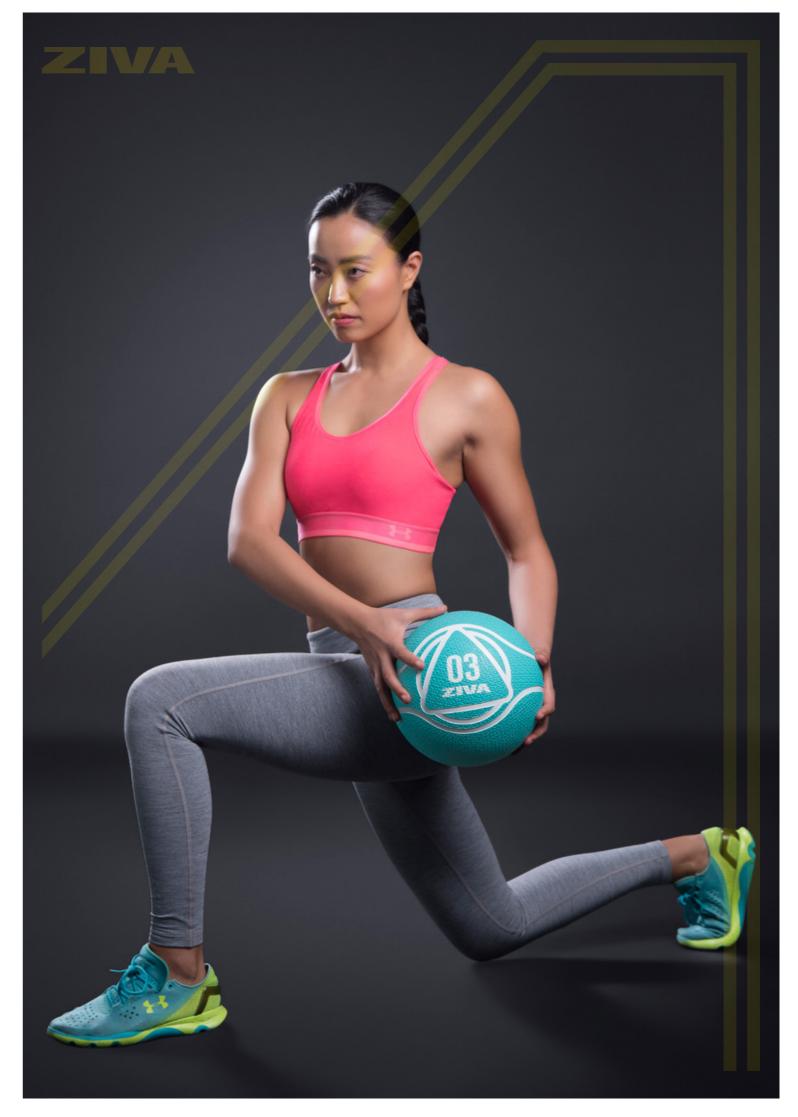

## Medicine Ball

Secure grip design for training power, agility, and balance. Great for rotational and full-body exercises performed in non-traditional planes.

- Available in kg from 1 kg to 6 kg (1 kg increments)
- Available in lb from 2 lb to 12 lb (2 lb increments)
- Train balance, power transfer, and directional change
- Textured durable rubber surface keeps grip secure
- Increase rotational and full-body power output
- Suitable for motion through non-traditional planes
- Available in black/yellow or turquoise color schemes