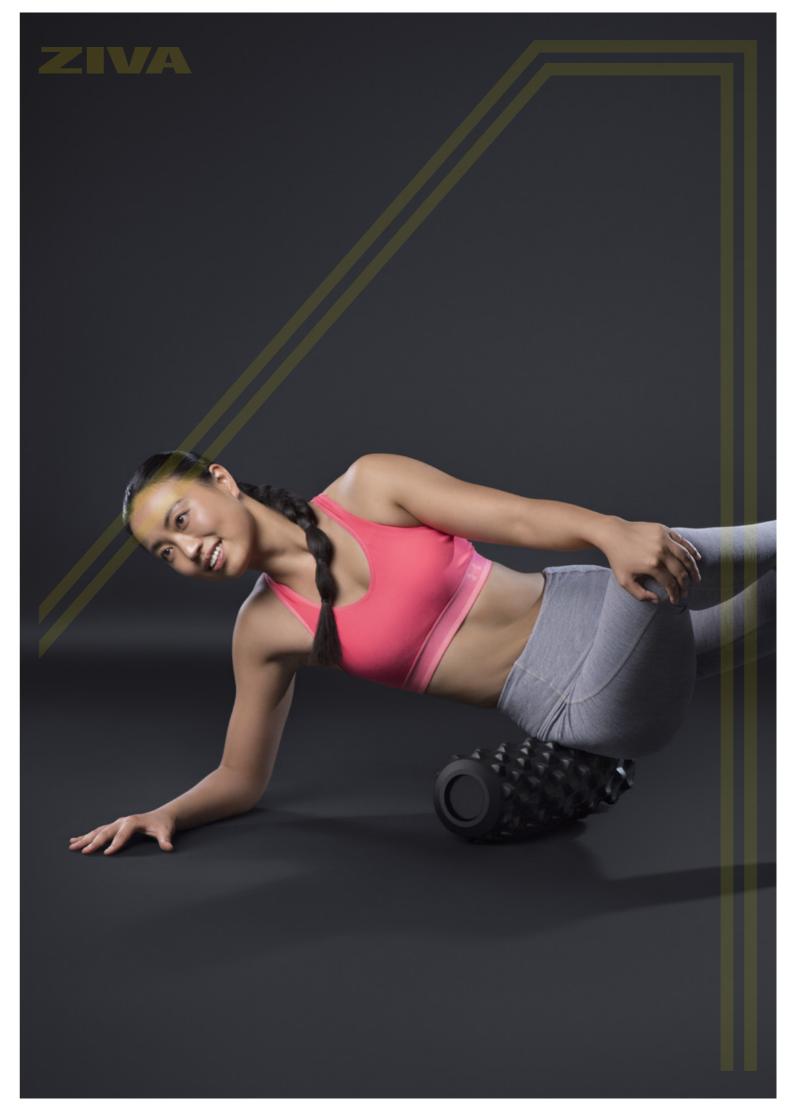

## Foam Roller

Hard structure and resilient materials make for years of appropriate usage. Designed specifically to enhance mobility and recovery. Easy use makes it ideal for self-guided relaxation and cooldown sessions

- Round knobby form built specifically for myofascial release techniques
- Resilient materials and structure allow for long use
- Designed to address mobility and recovery
- Great for self-guided cooldown sessions
- Available in black or turquoise