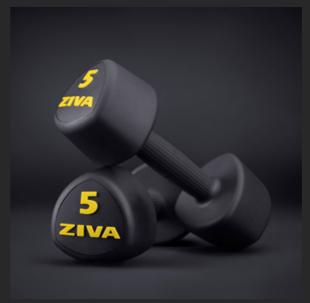

## Studio Dumbbells 12 kg & 24 lb Set

This new take on the definitive training tool brings a stable base to myriads of muscular training options. Six available compact pairings offer a suite of complete body strengthening workout options for home or on-the-go.

12 kg Studio Dumbbell Set includes 2 x 1 kg, 2 x 2 kg, 2 x 3 kg dumbbells, and 1 x dumbbell stand.

24 lb Studio Dumbbell Set includes 2 x 2 lb, 2 x 4 lb, 2 x 6 lb dumbbells, and 1 x dumbbell stand.

- Available in from 1 kg to 6 kg (1 kg increments)
- Available in from 2 lb to 12 lb (2 lb increments)
- Ageless training tool for myriads of muscular training options
- Leveled design provides a stable base where traditional dumbbells roll
- Offers a suite of exercises for complete body strengthening
- Compact size options for on-the-go workouts
- 12 kg set includes a space saving stand for easy organization
- Available in black/yellow or turquoise color schemes