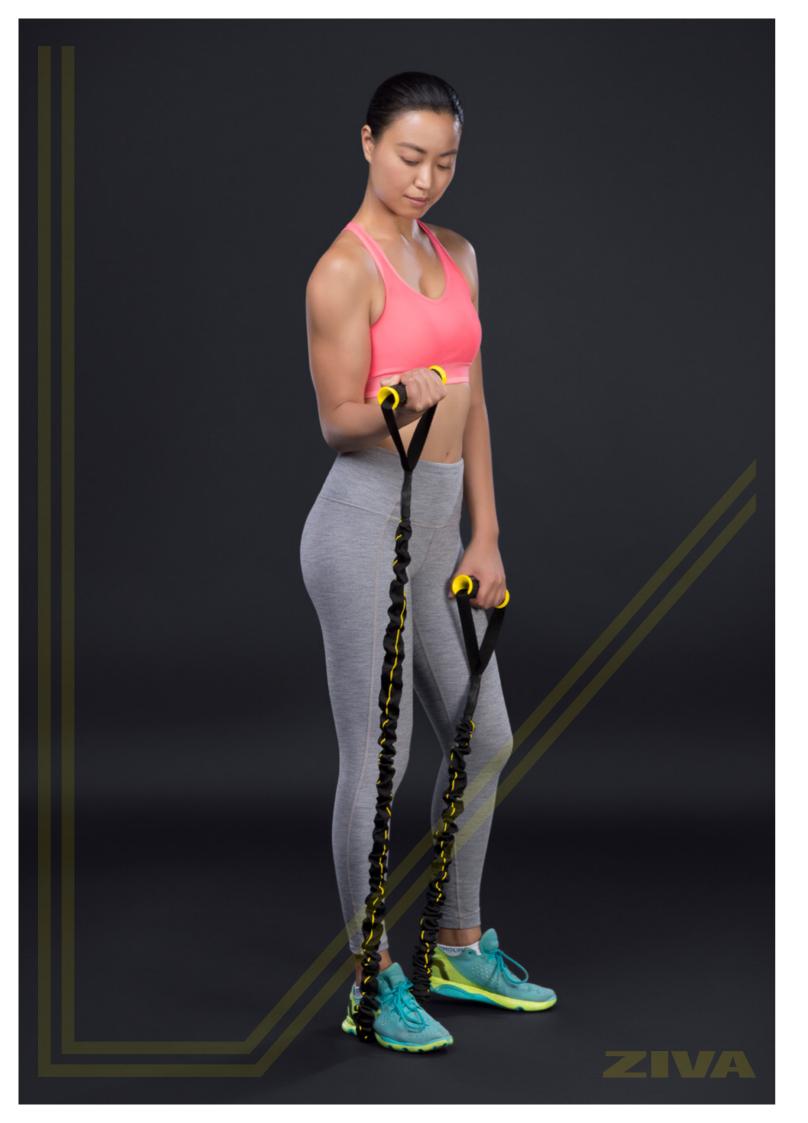

### Resistance Tube

Comfortable handles and compact size make it great for exercise on-the-go. Progressive resistance profile caters to all speeds of training. Used in sets of multiple sizes, almost any exercise can be appropriately loaded without the need to purchase dozens of heavy weights.

- Available in light, medium, heavy and extra heavy resistance
- Elastic structure allows for exercise with resistance from any direction
- Comfortable grips and lightweight build make for easy on-the-road exercise
- Progressive resistance makes for ideal speed training
- Versatile structure allows one tube to offer a wide range of resistance
- Available in black/yellow color scheme