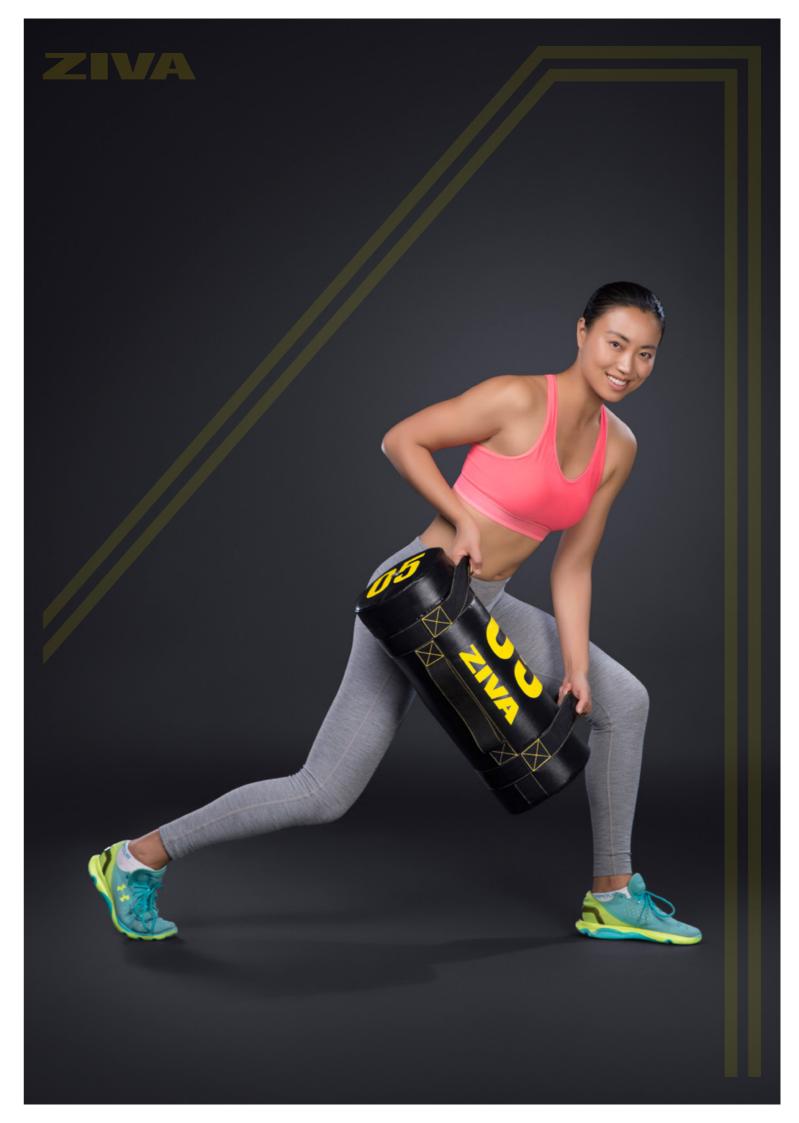

## Power Core Bag

Multiple gripping options allow for a myriad of force applications. Challenges balance and coordination under load. Great for assymetrical training and long duration grip training.

- Available from 5 kg to 20 kg (2.5 kg increments)
- Available from 10 lb to 50 lb (5 lb increments up to 30 lb, 10 lb increments up to 50 lb)
- Great for training rotational output, balance, coordination, and full-body strength
- Multiple grab locations load a myriad of positions and movements.
- Balance and coordination training
- Excellent for assymetrical loading and multi-movement circuit training
- Available in black/yellow color scheme