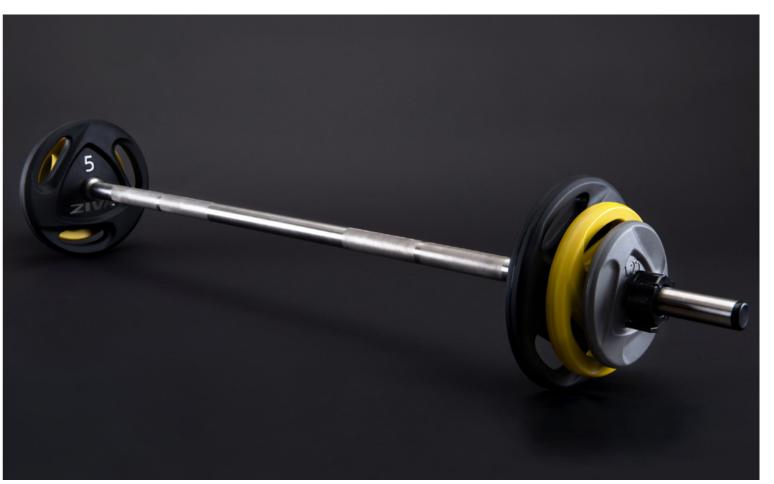

### Studio Barbell Set

Solid core construction finished with beautiful design elements, this studio barbell set allocates years of dependable full body training. Contoured plates and quick release collars make for easy adjustments, while the adjustable loading options cater appropriate resistance to hundreds of exercises.

Studio Barbell Set includes 2 x 1.25 kg, 2x 2.5 kg, 2 x 5 kg discs, 1 x steel bar, and 2 x locking collars.

- Steel bar and solid core plates bring years of hard use to beautiful design
- Adjustable loading options cater appropriate resistance to hundreds of exercises
- Contoured plates and quick release collars make for easy adjustments
- Loaded barbell set allocates full body training anywhere
- Available in black/yellow or turquoise color schemes