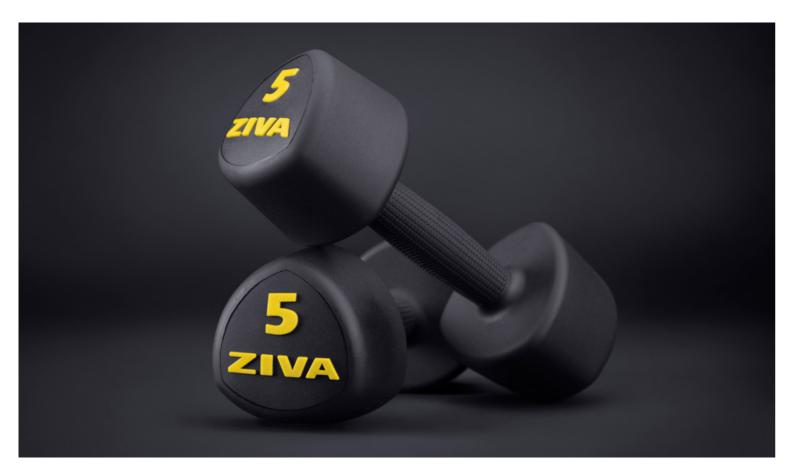

## Studio Dumbbells 12 kg & 24 lb Set

This new take on the definitive training tool brings a stable base to myriads of muscular training options. Six available compact pairings offer a suite of complete body strengthening workout options for home or on-the-go.

12 kg Studio Dumbbell Set includes 2 x 1 kg, 2 x 2 kg, 2 x 3 kg dumbbells, and 1 x dumbbell stand.

24 lb Studio Dumbbell Set includes 2 x 2 lb, 2 x 4 lb, 2 x 6 lb dumbbells, and 1 x dumbbell stand.

- Available in from 1 kg to 6 kg (1 kg increments)
- Available in from 2 lb to 12 lb (2 lb increments)
- Ageless training tool for myriads of muscular training options
- Leveled design provides a stable base where traditional dumbbells roll
- Offers a suite of exercises for complete body strengthening
- Compact size options for on-the-go workouts
- 12 kg set includes a space saving stand for easy organization
- Available in black/yellow or turquoise color schemes