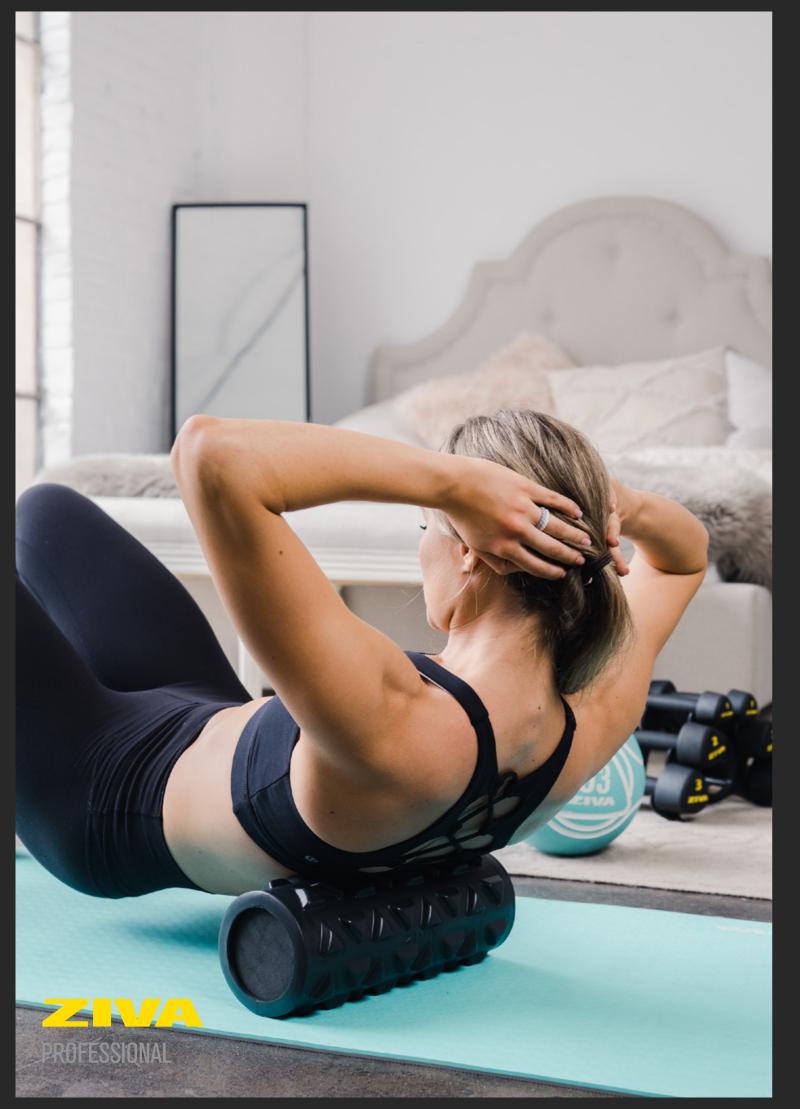

## Foam Roller

Hard structure and resilient materials make for years of appropriate usage. Designed specifically to enhance mobility and recovery. Easy use makes it ideal for self-guided relaxation and cooldown sessions

- Round knobby form built specifically for myofascial release techniques
- Resilient materials and structure allow for long use
- Designed to address mobility and recovery
- Great for self-guided cooldown sessions
- Available in black or turquoise