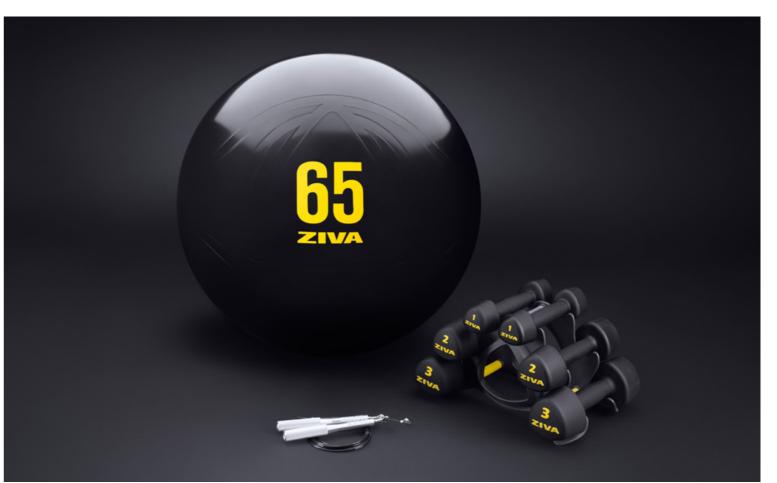

## Studio Dumbbells 12 kg & 24 lb Set

This new take on the definitive training tool brings a stable base to myriads of muscular training options. Six available compact pairings offer a suite of complete body strengthening workout options for home or on-the-go.

12 kg Studio Dumbbell Set includes 2 x 1 kg, 2 x 2 kg, 2 x 3 kg dumbbells, and 1 x dumbbell stand.

24 lb Studio Dumbbell Set includes 2 x 2 lb, 2 x 4 lb, 2 x 6 lb dumbbells, and 1 x dumbbell stand.

- Available in from 1 kg to 6 kg (1 kg increments)
- Available in from 2 lb to 12 lb (2 lb increments)
- Ageless training tool for myriads of muscular training options
- Leveled design provides a stable base where traditional dumbbells roll
- Offers a suite of exercises for complete body strengthening
- Compact size options for on-the-go workouts
- 12 kg set includes a space saving stand for easy organization
- Available in black/yellow or turquoise color schemes

## Speed Jump Rope

Stainless grip for coordination, timing, and speed training. Potent for improving footwork and stamina at home or on the go.

- Train coordination, timing, and speed
- Textured aluminum handles provide an effortless grip
- Stimulate improved footwork and endurance
- Easy-coil rope stores and travels perfectly
- Available in black or turquoise color schemes

### Core-Fit Ball

Anti-burst construction ensures safe and easy targeting of the torso and core musculature. Easy inflation and deflation make non-traditional exercise and unstable training options both accessible and portable.

- Available in 55 cm, 65 cm and 75 cm sizes
- Includes an easy to use hand pump
- Helps to easily target torso and core musculature
- Anti-burst construction to ensure safety
- Offers degrees of instability to traditional exercises
- Easily inflates and deflates for portability
- Available in black/yellow or turquoise color schemes