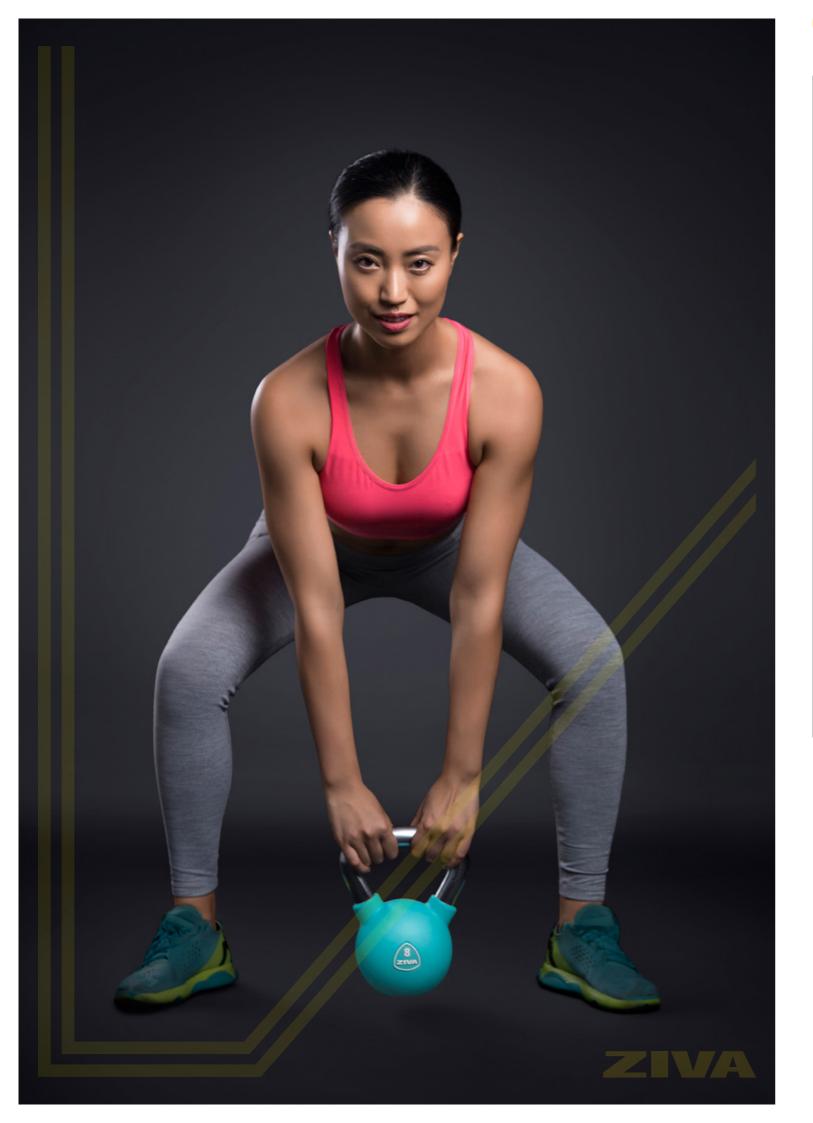

### Kettlebell

Your choice of materials and coloring provides for a sport-inspired training tool built to last. Whether used individually or in pairs, this versatile conditioning device is awesome for leveling up your power, endurance, or strength program.

- Available from 4 kg to 10 kg (2 kg increments)
- Available from 10 lb to 25 lb (5 lb increments)
- Challenge muscular endurance and sport-specific moves
- Choice of four sizes and two materials for hard-lasting wear
- Versatile conditioning tool for power, endurance, and strength programs
- Works great as a singular conditioning tool, or used in pairs
- Available in black/yellow or turquoise color schemes