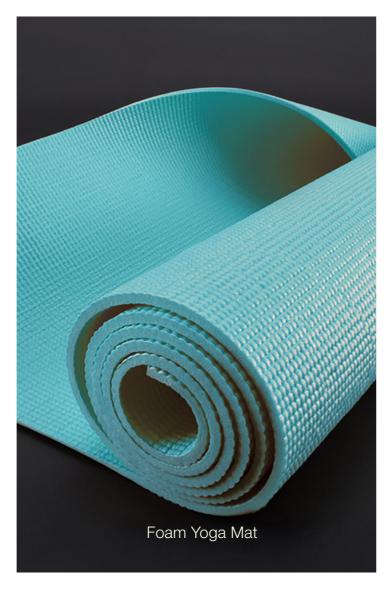

## Yoga Mats

Non-slip and sanitary surface makes for a safe and comfortable base for ground exercises. Quickly converts any environment into a workout station while rolling away into a conveniently carry-able form for on-the-go.

- Available in premium 2 color TPE (turquoise/grey and black/grey) and soft foam (black, yellow and turquoise)
- TPE yoga mats available in 5 mm or 8 mm thickness
- Deluxe Foam yoga mats available in 6 mm or 8 mm thickness
- Provides a comfortable and sanitary base for ground exercises
- Non-slip surface for safe traction during exercise
- Converts any environment into a workout station
- Rolls into a conveniently carry-able form for on-the-go use
- Available in black/yellow or turquoise color schemes