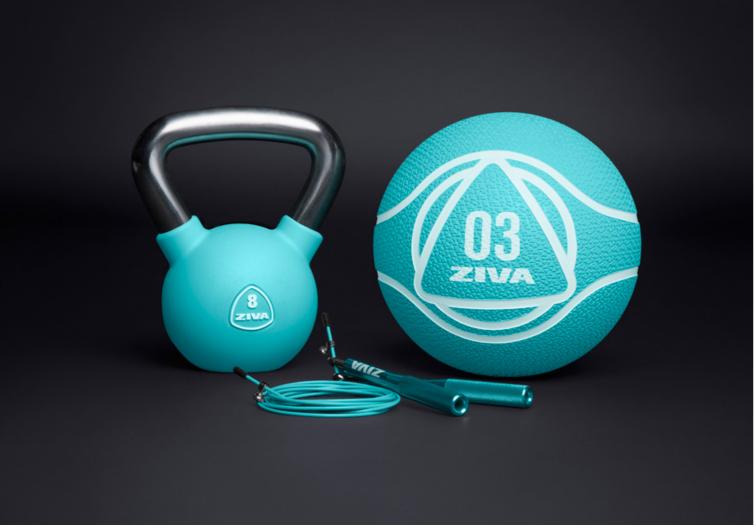

## Functional Kit

A multi-tool exercise kit catered to improving basic strength and agility, with light conditioning.

- KG Functional Kit includes: Kettlebell 8 kg, Medicine Ball 3 kg, Skipping Rope
- LB Functional Kit includes: Kettlebell 15 lb, Medicine Ball 6 lb, Skipping Rope
- Available in black/yellow or turquoise color schemes
- Yoga mat sold separetly