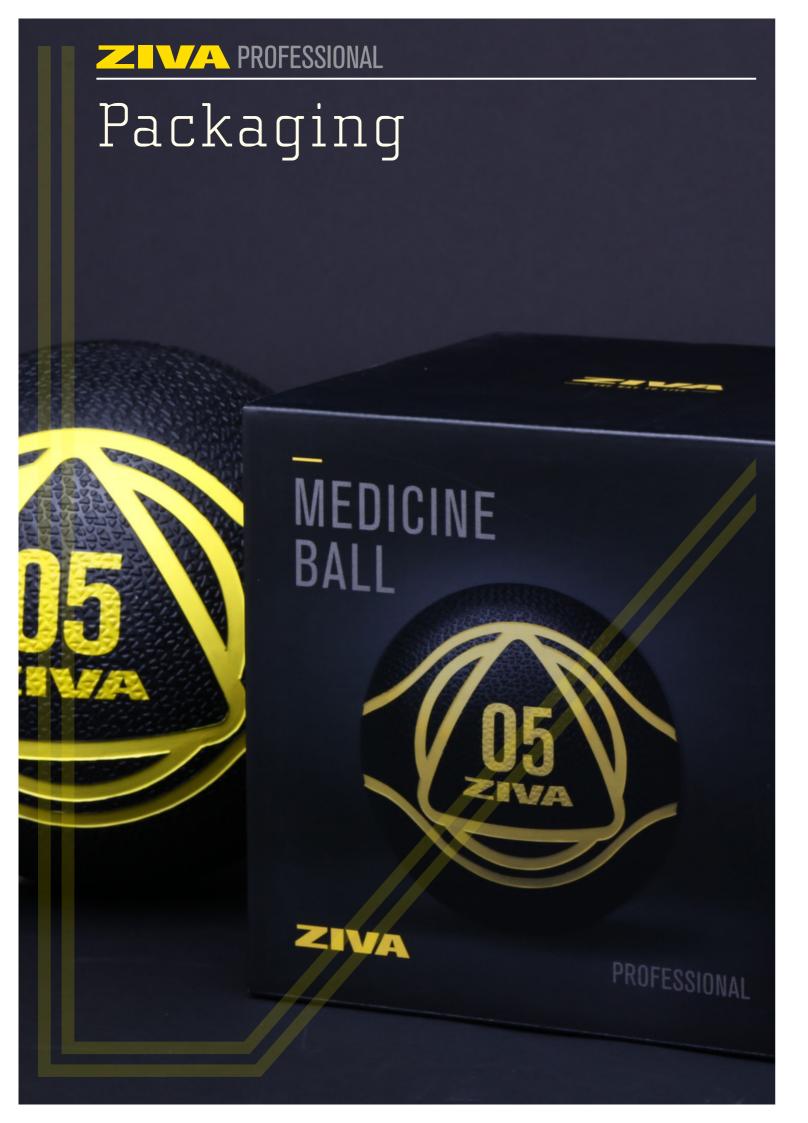

## Medicine Ball

Secure grip design for training power, agility, and balance. Great for rotational and full-body exercises performed in non-traditional planes.

- Available in kg from 1 kg to 6 kg (1 kg increments)
- Available in lb from 2 lb to 12 lb (2 lb increments)
- Train balance, power transfer, and directional change
- Textured durable rubber surface keeps grip secure
- Increase rotational and full-body power output
- Suitable for motion through non-traditional planes
- Available in black/yellow or turquoise color schemes

## Packaging

ZIVA PROFESSIONAL products come to your stores carefully presented in premium packaging, drawing customers and creating an excited motivation to get fit.