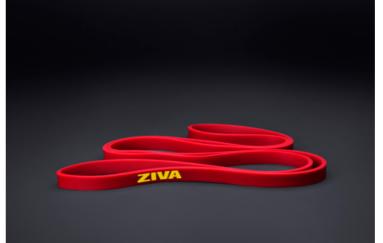

## Loop Resistance Band 3 Piece Set

Multi-layer latex resists breakage. Compact size and lightweight design make it perfect for on-the-road training. Allows for inertia-free high speed training and constant tension moves.

- Used safely and effectively in isometric, traditional, and high speed movements
- Multi-layered latex for added tensile strength
- Adds a library of exercises for the whole body in a compact and virtually weightless form
- The absence of inertia makes combined with the progressive resistance profile makes for optimized high speed training