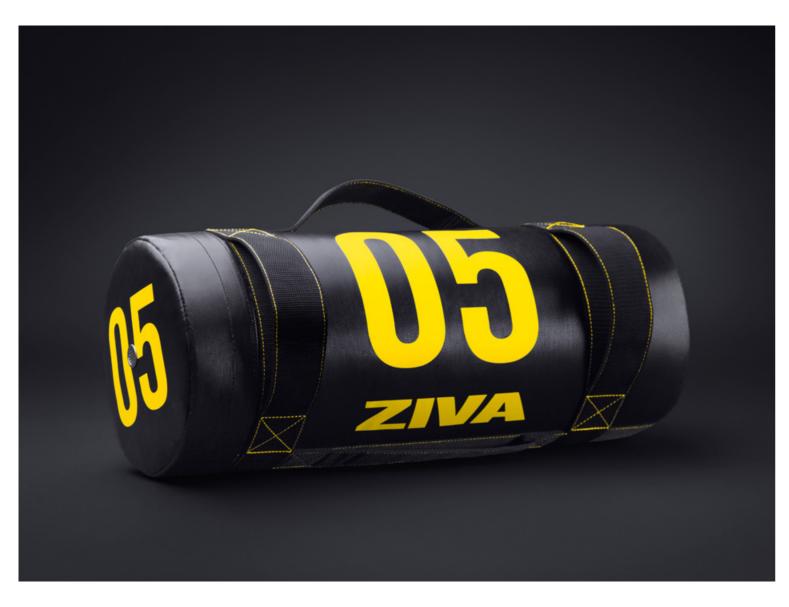

## Power Core Bag

Multiple gripping options allow for a myriad of force applications. Challenges balance and coordination under load. Great for assymetrical training and long duration grip training.

- Available from 5 kg to 20 kg (2.5 kg increments)
- Available from 10 lb to 50 lb (5 lb increments up to 30 lb, 10 lb increments up to 50 lb)
- Great for training rotational output, balance, coordination, and full-body strength
- Multiple grab locations load a myriad of positions and movements.
- Balance and coordination training
- Excellent for assymetrical loading and multi-movement circuit training
- Available in black/yellow color scheme