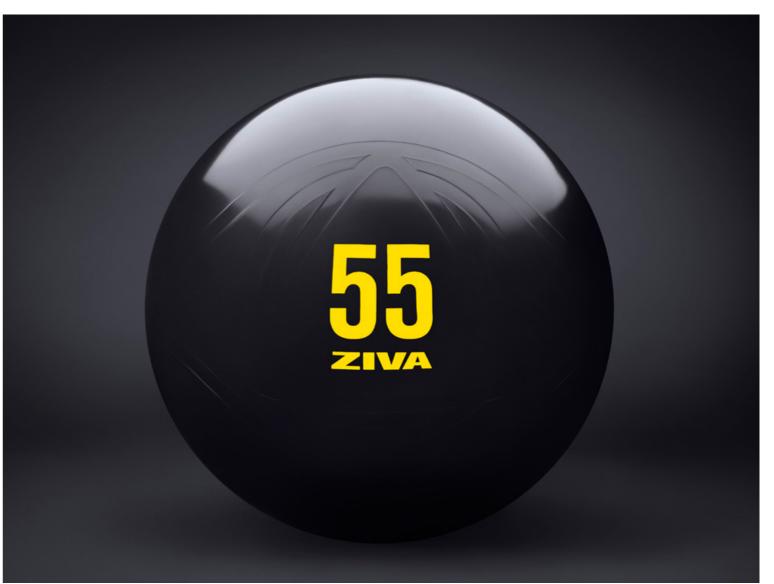

### Core-Fit Ball

Anti-burst construction ensures safe and easy targeting of the torso and core musculature. Easy inflation and deflation make non-traditional exercise and unstable training options both accessible and portable.

- Available in 55 cm, 65 cm and 75 cm sizes
- Includes an easy to use hand pump
- Helps to easily target torso and core musculature
- Anti-burst construction to ensure safety
- Offers degrees of instability to traditional exercises
- Easily inflates and deflates for portability
- Available in black/yellow or turquoise color schemes