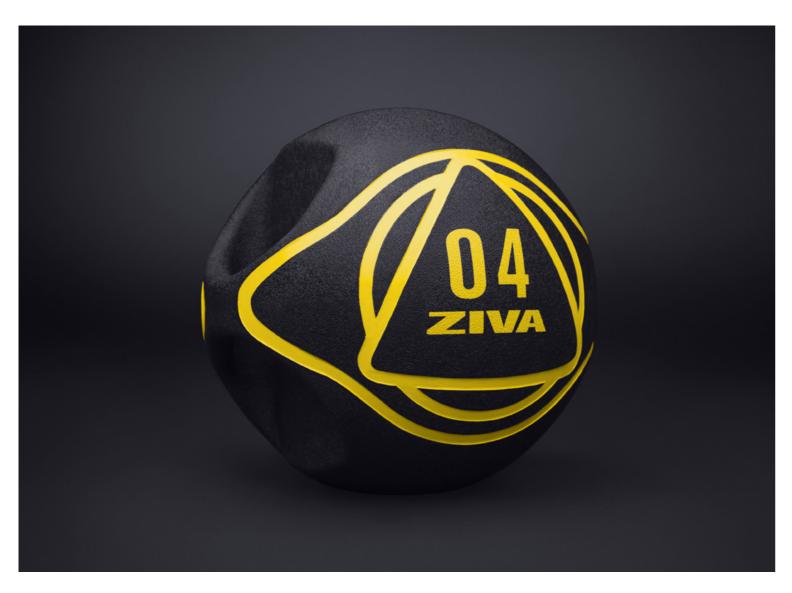

## Dual Grip Medicine Ball

Secure grip design for training power, agility, and balance. Great for rotational and full-body exercises performed in non-traditional planes.

- Available from 3 kg to 6 kg (1 kg increments)
- Available from 6 lb to 12 lb (2 lb increments)
- Train balance, power transfer, and directional change
- Textured durable rubber surface keeps grip secure
- Increase rotational and full-body power output
- Suitable for motion through non-traditional planes
- Available in black/yellow or turquoise color schemes