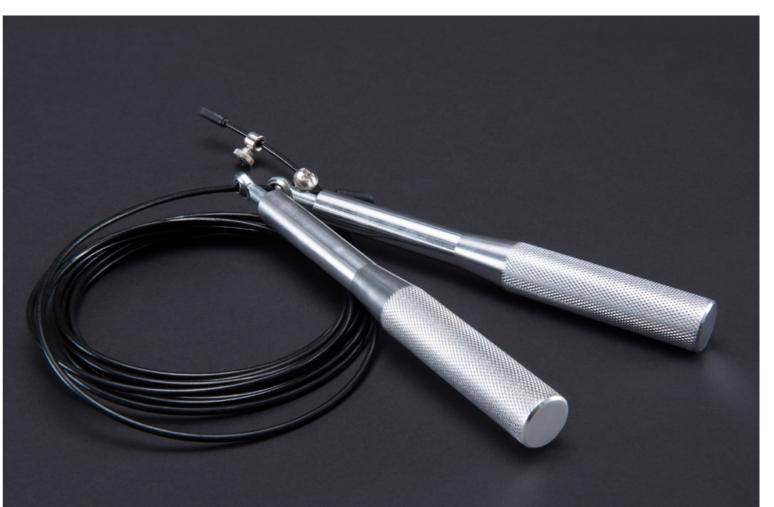

## Speed Jump Rope

Stainless grip for coordination, timing, and speed training. Potent for improving footwork and stamina at home or on the go.

- Train coordination, timing, and speed
- Textured aluminum handles provide an effortless grip
- Stimulate improved footwork and endurance
- Easy-coil rope stores and travels perfectly
- Available in black or turquoise color schemes