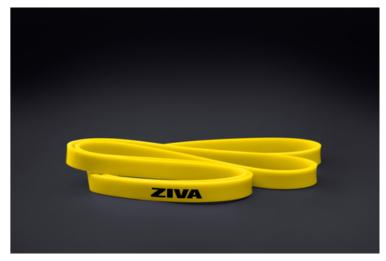

## Loop Resistance Band 3 Piece Set

Multi-layer latex resists breakage. Compact size and lightweight design make it perfect for on-the-road training. Allows for inertia-free high speed training and constant tension moves.

- Used safely and effectively in isometric, traditional, and high speed movements
- Multi-layered latex for added tensile strength
- Adds a library of exercises for the whole body in a compact and virtually weightless form
- The absence of inertia makes combined with the progressive resistance profile makes for optimized high speed training