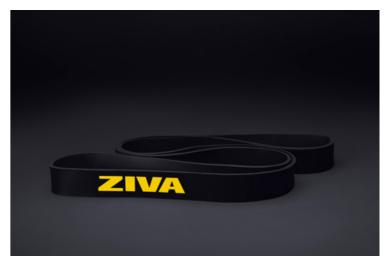

## PRO Resistance Band

Multi-layer latex resists breakage. Compact size and lightweight design make it perfect for on-the-road training. Allows for inertia-free high speed training and constant tension moves.

- Available in light, medium, heavy and extra heavy resistance
- Used safely and effectively in isometric, traditional, and high speed movements
- Multi-layered latex for added tensile strength
- Adds a library of exercises for the whole body in a compact and virtually weightless form
- The absence of inertia makes combined with the progressive resistance profile makes for optimized high speed training