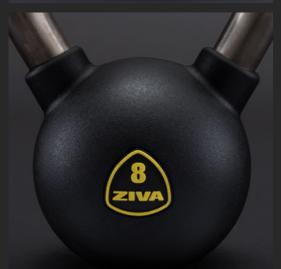

### Kettlebell

Your choice of materials and coloring provides for a sport-inspired training tool built to last. Whether used individually or in pairs, this versatile conditioning device is awesome for leveling up your power, endurance, or strength program.

- Available from 4 kg to 10 kg (2 kg increments)
- Available from 10 lb to 25 lb (5 lb increments)
- Challenge muscular endurance and sport-specific moves
- Choice of four sizes and two materials for hard-lasting wear
- Versatile conditioning tool for power, endurance, and strength programs
- Works great as a singular conditioning tool, or used in pairs
- Available in black/yellow or turquoise color schemes