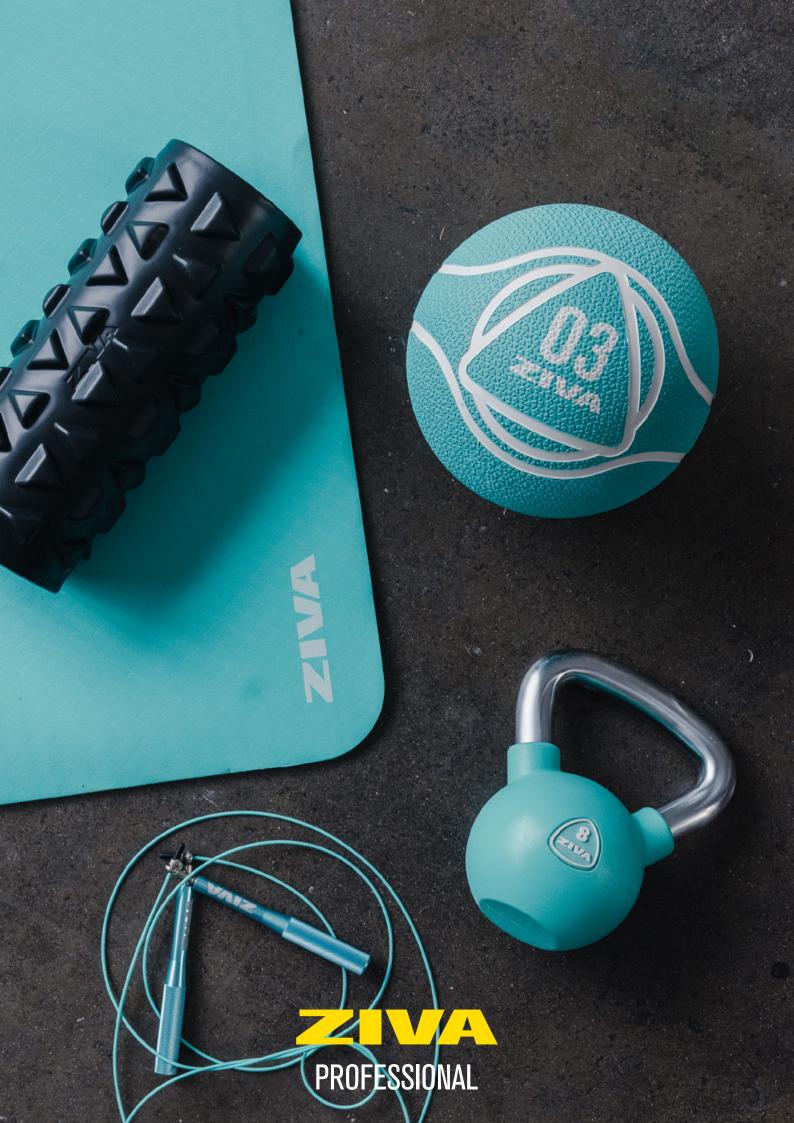

## Foam Roller

Hard structure and resilient materials make for years of appropriate usage. Designed specifically to enhance mobility and recovery. Easy use makes it ideal for self-guided relaxation and cooldown sessions

- Round knobby form built specifically for myofascial release techniques
- Resilient materials and structure allow for long use
- Designed to address mobility and recovery
- Great for self-guided cooldown sessions
- Available in black or turquoise

## Medicine Ball

Secure grip design for training power, agility, and balance. Great for rotational and full-body exercises performed in non-traditional planes.

- Available in kg from 1 kg to 6 kg (1 kg increments)
- Available in lb from 2 lb to 12 lb (2 lb increments)
- Train balance, power transfer, and directional change
- Textured durable rubber surface keeps grip secure
- Increase rotational and full-body power output
- Suitable for motion through non-traditional planes
- Available in black/yellow or turquoise color schemes

### Kettlebell

Your choice of materials and coloring provides for a sport-inspired training tool built to last. Whether used individually or in pairs, this versatile conditioning device is awesome for leveling up your power, endurance, or strength program.

## Speed Jump Rope

Stainless grip for coordination, timing, and speed training. Potent for improving footwork and stamina at home or on the go.

- Train coordination, timing, and speed
- Textured aluminum handles provide an effortless grip
- Stimulate improved footwork and endurance
- Easy-coil rope stores and travels perfectly
- Available in black or turquoise color schemes

## Yoga Mats

Non-slip and sanitary surface makes for a safe and comfortable base for ground exercises. Quickly converts any environment into a workout station while rolling away into a conveniently carry-able form for on-the-go.