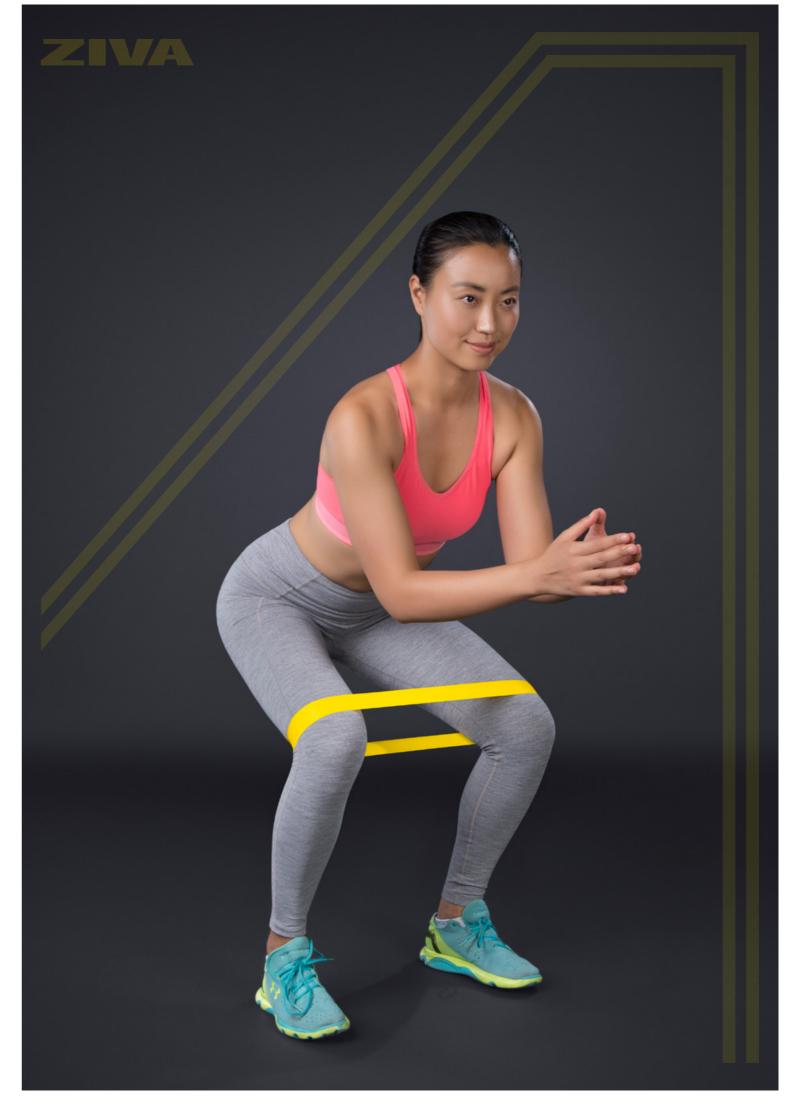

## Loop Resistance Band 3 Piece Set

Multi-layer latex resists breakage. Compact size and lightweight design make it perfect for on-the-road training. Allows for inertia-free high speed training and constant tension moves.

- Used safely and effectively in isometric, traditional, and high speed movements
- Multi-layered latex for added tensile strength
- Adds a library of exercises for the whole body in a compact and virtually weightless form
- The absence of inertia makes combined with the progressive resistance profile makes for optimized high speed training