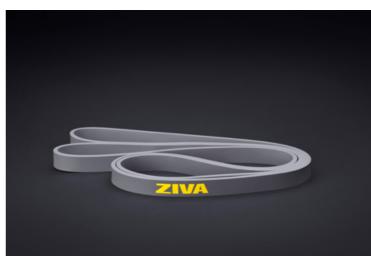

## PRO Resistance Band

Multi-layer latex resists breakage. Compact size and lightweight design make it perfect for on-the-road training. Allows for inertia-free high speed training and constant tension moves.

- Available in light, medium, heavy and extra heavy resistance
- Used safely and effectively in isometric, traditional, and high speed movements
- Multi-layered latex for added tensile strength
- Adds a library of exercises for the whole body in a compact and virtually weightless form
- The absence of inertia makes combined with the progressive resistance profile makes for optimized high speed training