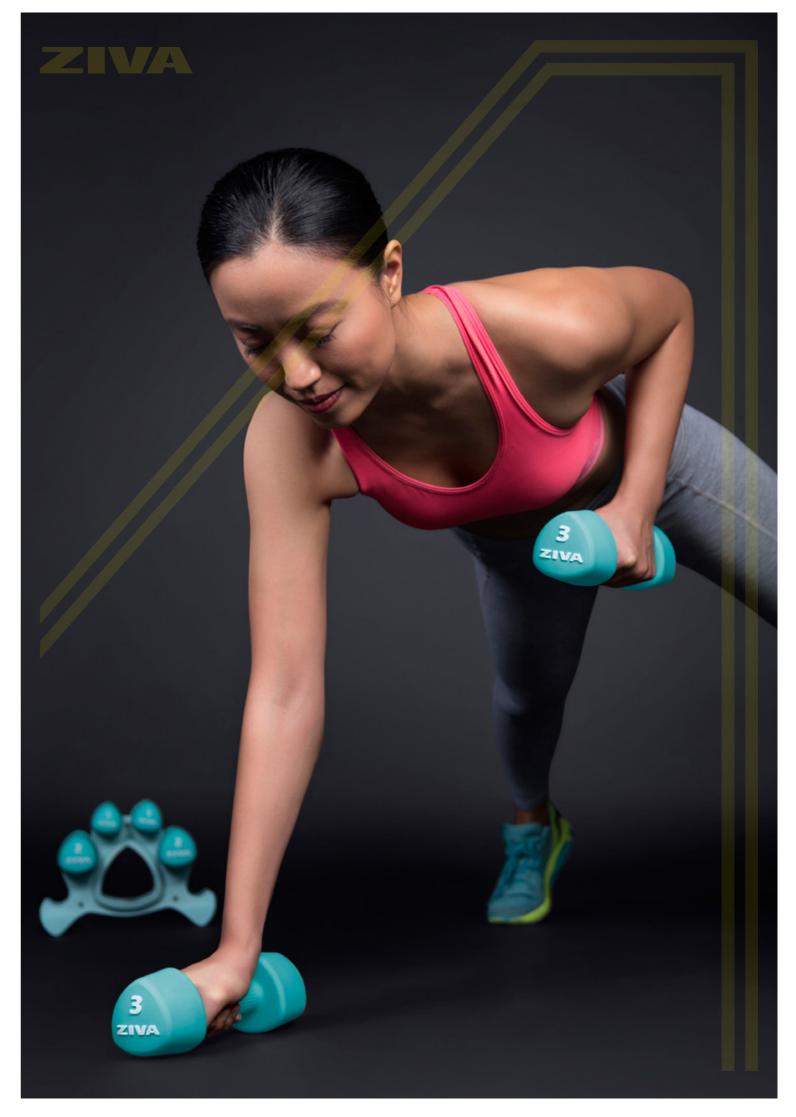

## Studio Dumbbells 12 kg & 24 lb Set

This new take on the definitive training tool brings a stable base to myriads of muscular training options. Six available compact pairings offer a suite of complete body strengthening workout options for home or on-the-go.

12 kg Studio Dumbbell Set includes 2 x 1 kg, 2 x 2 kg, 2 x 3 kg dumbbells, and 1 x dumbbell stand.

24 lb Studio Dumbbell Set includes 2 x 2 lb, 2 x 4 lb, 2 x 6 lb dumbbells, and 1 x dumbbell stand.

- Available in from 1 kg to 6 kg (1 kg increments)
- Available in from 2 lb to 12 lb (2 lb increments)
- Ageless training tool for myriads of muscular training options
- Leveled design provides a stable base where traditional dumbbells roll
- Offers a suite of exercises for complete body strengthening
- Compact size options for on-the-go workouts
- 12 kg set includes a space saving stand for easy organization
- Available in black/yellow or turquoise color schemes