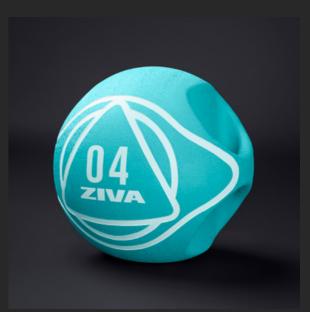

## Medicine Ball

Secure grip design for training power, agility, and balance. Great for rotational and full-body exercises performed in non-traditional planes.

- Available in kg from 1 kg to 6 kg (1 kg increments)
- Available in lb from 2 lb to 12 lb (2 lb increments)
- Train balance, power transfer, and directional change
- Textured durable rubber surface keeps grip secure
- Increase rotational and full-body power output
- Suitable for motion through non-traditional planes
- Available in black/yellow or turquoise color schemes

## Dual Grip Medicine Ball

Secure grip design for training power, agility, and balance. Great for rotational and full-body exercises performed in non-traditional planes.

- Available from 3 kg to 6 kg (1 kg increments)
- Available from 6 lb to 12 lb (2 lb increments)
- Train balance, power transfer, and directional change
- Textured durable rubber surface keeps grip secure
- Increase rotational and full-body power output
- Suitable for motion through non-traditional planes
- Available in black/yellow or turquoise color schemes