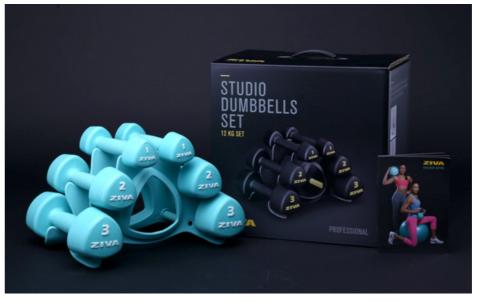

## Studio Dumbbells 12 kg & 24 lb Set

This new take on the definitive training tool brings a stable base to myriads of muscular training options. Six available compact pairings offer a suite of complete body strengthening workout options for home or on-the-go.

12 kg Studio Dumbbell Set includes 2 x 1 kg, 2 x 2 kg, 2 x 3 kg dumbbells, and 1 x dumbbell stand.

24 lb Studio Dumbbell Set includes 2 x 2 lb, 2 x 4 lb, 2 x 6 lb dumbbells, and 1 x dumbbell stand.

- Available in from 1 kg to 6 kg (1 kg increments)
- Available in from 2 lb to 12 lb (2 lb increments)
- Ageless training tool for myriads of muscular training options
- Leveled design provides a stable base where traditional dumbbells roll
- Offers a suite of exercises for complete body strengthening
- Compact size options for on-the-go workouts
- 12 kg set includes a space saving stand for easy organization
- Available in black/yellow or turquoise color schemes