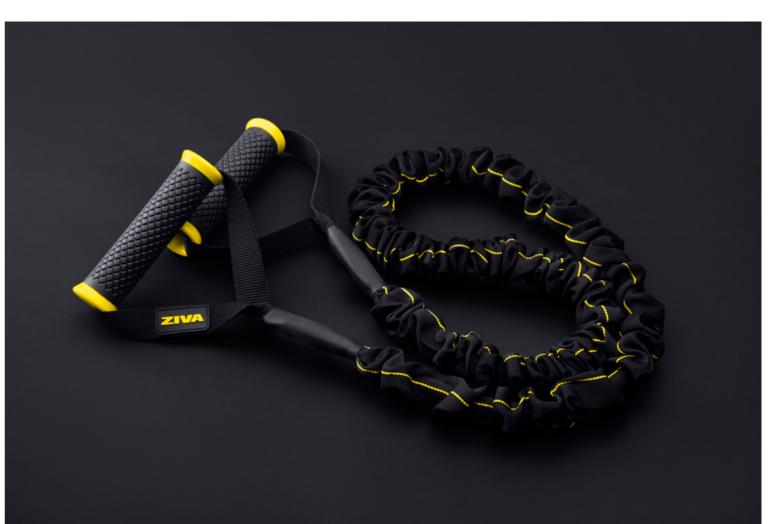

## PRO Resistance Band

Multi-layer latex resists breakage. Compact size and lightweight design make it perfect for on-the-road training. Allows for inertia-free high speed training and constant tension moves.

- Available in light, medium, heavy and extra heavy resistance
- Used safely and effectively in isometric, traditional, and high speed movements
- Multi-layered latex for added tensile strength
- Adds a library of exercises for the whole body in a compact and virtually weightless form
- The absence of inertia makes combined with the progressive resistance profile makes for optimized high speed training