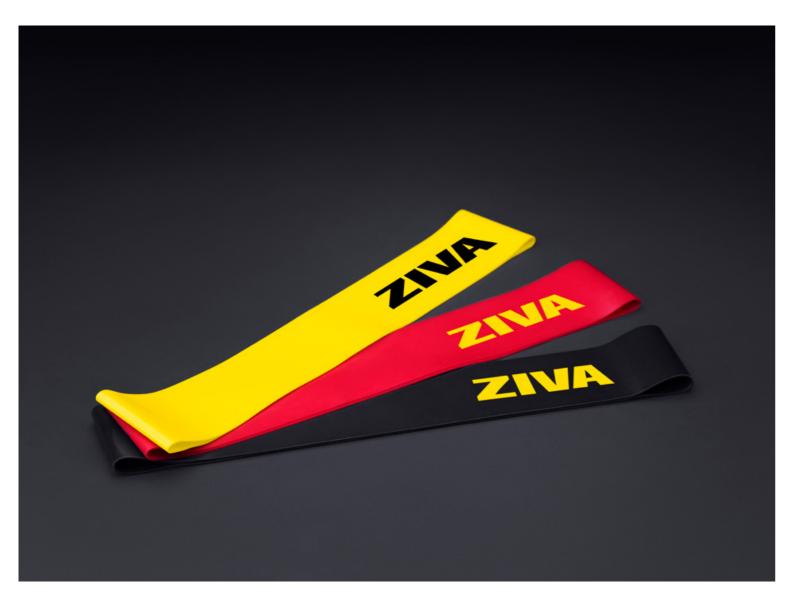

## Loop Resistance Band 3 Piece Set

Multi-layer latex resists breakage. Compact size and lightweight design make it perfect for on-the-road training. Allows for inertia-free high speed training and constant tension moves.

- Used safely and effectively in isometric, traditional, and high speed movements
- Multi-layered latex for added tensile strength
- Adds a library of exercises for the whole body in a compact and virtually weightless form
- The absence of inertia makes combined with the progressive resistance profile makes for optimized high speed training