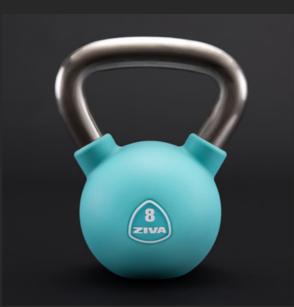

### Kettlebell

Your choice of materials and coloring provides for a sport-inspired training tool built to last. Whether used individually or in pairs, this versatile conditioning device is awesome for leveling up your power, endurance, or strength program.

- Available from 4 kg to 10 kg (2 kg increments)
- Available from 10 lb to 25 lb (5 lb increments)
- Challenge muscular endurance and sport-specific moves
- Choice of four sizes and two materials for hard-lasting wear
- Versatile conditioning tool for power, endurance, and strength programs
- Works great as a singular conditioning tool, or used in pairs
- Available in black/yellow or turquoise color schemes