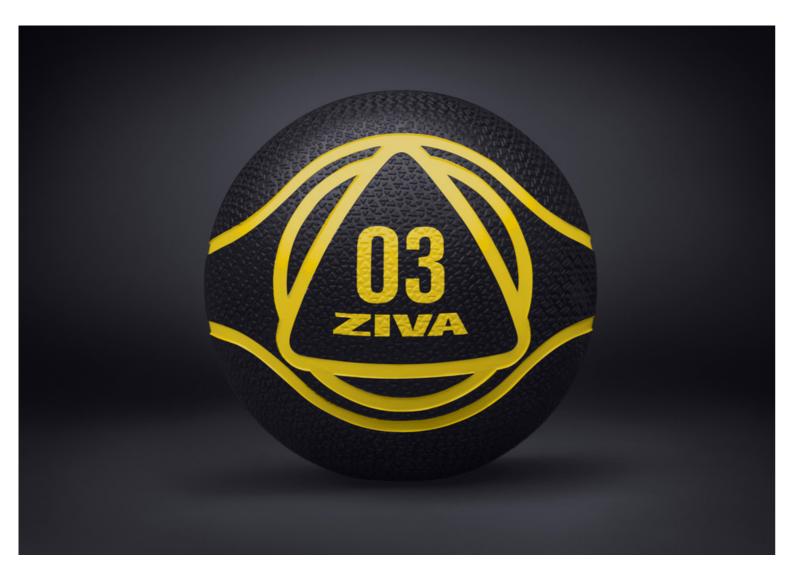

## Medicine Ball

Secure grip design for training power, agility, and balance. Great for rotational and full-body exercises performed in non-traditional planes.

- Available in kg from 1 kg to 6 kg (1 kg increments)
- Available in lb from 2 lb to 12 lb (2 lb increments)
- Train balance, power transfer, and directional change
- Textured durable rubber surface keeps grip secure
- Increase rotational and full-body power output
- Suitable for motion through non-traditional planes
- Available in black/yellow or turquoise color schemes