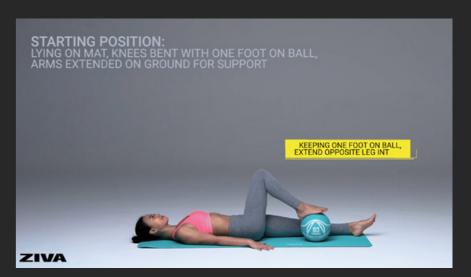

## Medicine Ball

Secure grip design for training power, agility, and balance. Great for rotational and full-body exercises performed in non-traditional planes.

- Available in kg from 1 kg to 6 kg (1 kg increments)
- Available in lb from 2 lb to 12 lb (2 lb increments)
- Train balance, power transfer, and directional change
- Textured durable rubber surface keeps grip secure
- Increase rotational and full-body power output
- Suitable for motion through non-traditional planes
- Available in black/yellow or turquoise color schemes

## Dual Grip Medicine Ball

Secure grip design for training power, agility, and balance. Great for rotational and full-body exercises performed in non-traditional planes.

- Available from 3 kg to 6 kg (1 kg increments)
- Available from 6 lb to 12 lb (2 lb increments)
- Train balance, power transfer, and directional change
- Textured durable rubber surface keeps grip secure
- Increase rotational and full-body power output
- Suitable for motion through non-traditional planes
- Available in black/yellow or turquoise color schemes