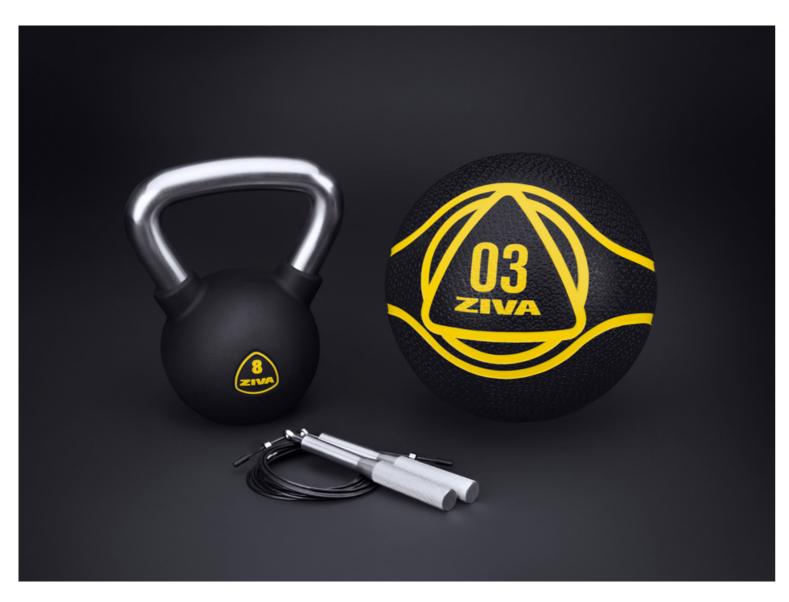

## Functional Kit

A multi-tool exercise kit catered to improving basic strength and agility, with light conditioning.

- KG Functional Kit includes: Kettlebell 8 kg, Medicine Ball 3 kg, Skipping Rope
- LB Functional Kit includes: Kettlebell 15 lb, Medicine Ball 6 lb, Skipping Rope
- Available in black/yellow or turquoise color schemes
- Yoga mat sold separetly