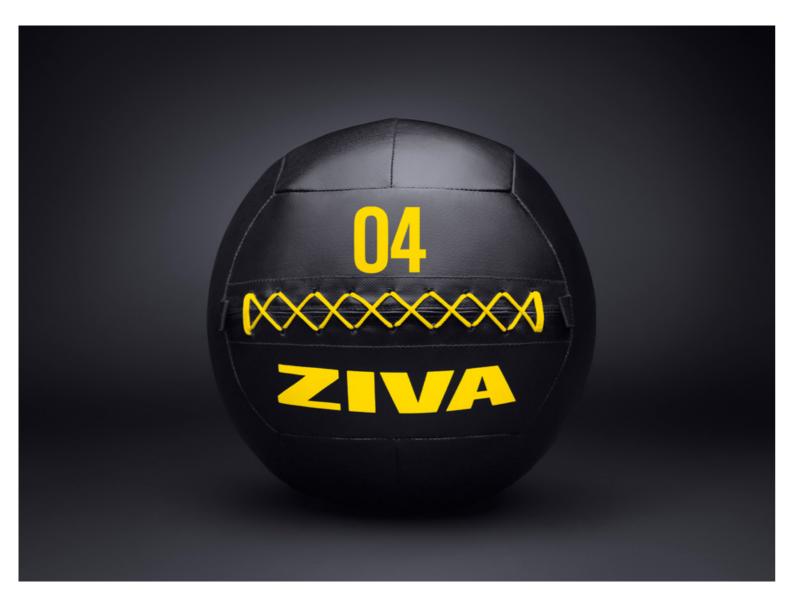

### Wall Ball

Commercial grade vinyl and stitching maintain resiliency through continuous bouts of grueling work. A range of sizes offer the right blend of speed and force generation, no matter who is using it. Great for high intensity workouts calling for both efficacy and safety.

- Available sizes: 2 kg to 8 kg (1 kg increments)
- Available sizes: 4 lb to 16 lb (2 lb increments)
- Challenge and improve strength, speed, and everything in between
- Commercial grade vinyl and stitching, and loaded core enable heavy duty useage with resiliency; padded construction forgives drops and blows
- Wide offering of loads guides appropriate and effective training.
- Great for high speed training without worry of concussion
- Available in black/yellow color scheme