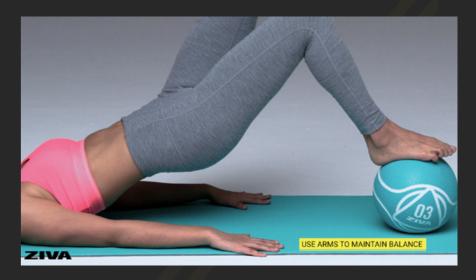

## Medicine Ball

Secure grip design for training power, agility, and balance. Great for rotational and full-body exercises performed in non-traditional planes.

- Available in kg from 1 kg to 6 kg (1 kg increments)
- Available in lb from 2 lb to 12 lb (2 lb increments)
- Train balance, power transfer, and directional change
- Textured durable rubber surface keeps grip secure
- Increase rotational and full-body power output
- Suitable for motion through non-traditional planes
- Available in black/yellow or turquoise color schemes

## Dual Grip Medicine Ball

Secure grip design for training power, agility, and balance. Great for rotational and full-body exercises performed in non-traditional planes.

- Available from 3 kg to 6 kg (1 kg increments)
- Available from 6 lb to 12 lb (2 lb increments)
- Train balance, power transfer, and directional change
- Textured durable rubber surface keeps grip secure
- Increase rotational and full-body power output
- Suitable for motion through non-traditional planes
- Available in black/yellow or turquoise color schemes