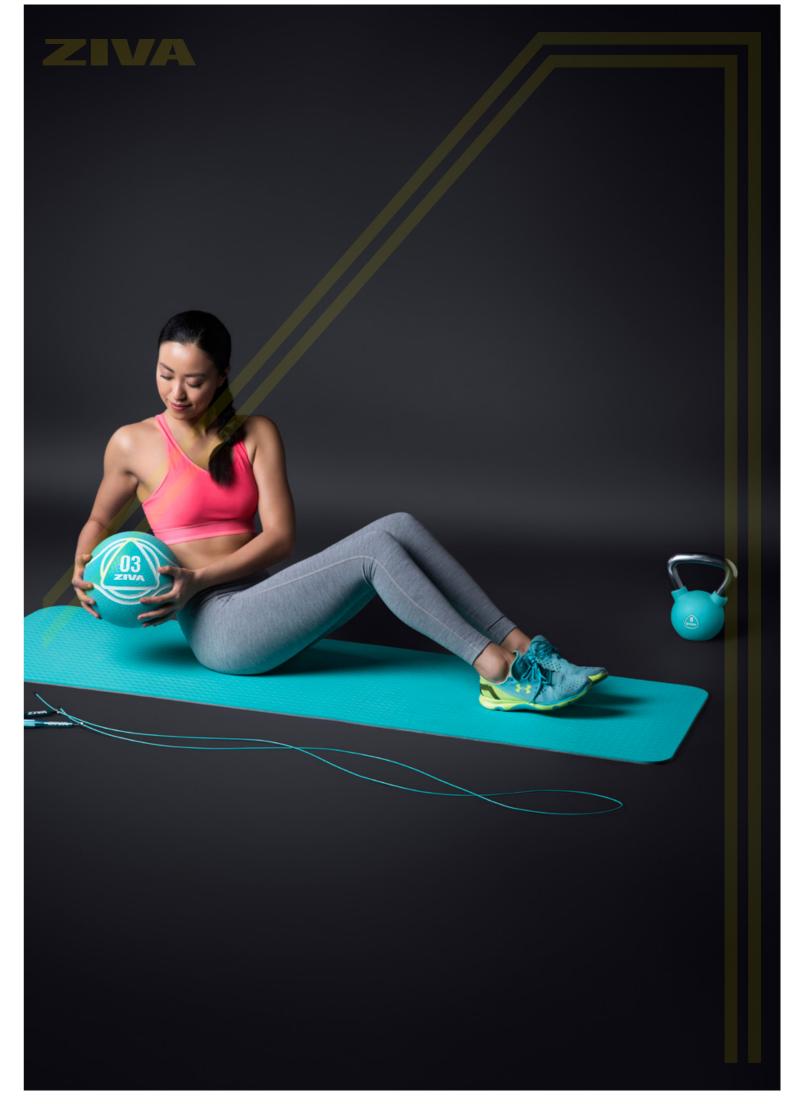

## Medicine Ball

Secure grip design for training power, agility, and balance. Great for rotational and full-body exercises performed in non-traditional planes.

- Available in kg from 1 kg to 6 kg (1 kg increments)
- Available in lb from 2 lb to 12 lb (2 lb increments)
- Train balance, power transfer, and directional change
- Textured durable rubber surface keeps grip secure
- Increase rotational and full-body power output
- Suitable for motion through non-traditional planes
- Available in black/yellow or turquoise color schemes

## Dual Grip Medicine Ball

Secure grip design for training power, agility, and balance. Great for rotational and full-body exercises performed in non-traditional planes.

- Available from 3 kg to 6 kg (1 kg increments)
- Available from 6 lb to 12 lb (2 lb increments)
- Train balance, power transfer, and directional change
- Textured durable rubber surface keeps grip secure
- Increase rotational and full-body power output
- Suitable for motion through non-traditional planes
- Available in black/yellow or turquoise color schemes