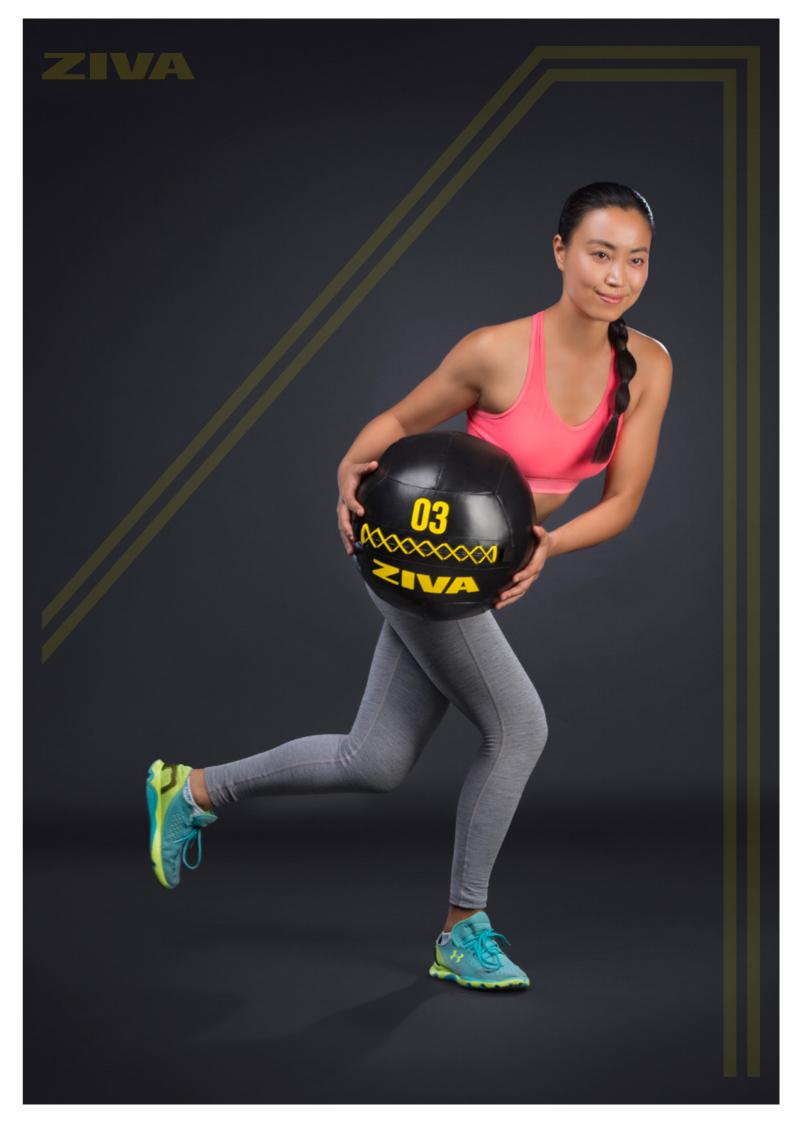

## Medicine Ball

Secure grip design for training power, agility, and balance. Great for rotational and full-body exercises performed in non-traditional planes.

- Available in kg from 1 kg to 6 kg (1 kg increments)
- Available in lb from 2 lb to 12 lb (2 lb increments)
- Train balance, power transfer, and directional change
- Textured durable rubber surface keeps grip secure
- Increase rotational and full-body power output
- Suitable for motion through non-traditional planes
- Available in black/yellow or turquoise color schemes

## Dual Grip Medicine Ball

Secure grip design for training power, agility, and balance. Great for rotational and full-body exercises performed in non-traditional planes.

- Available from 3 kg to 6 kg (1 kg increments)
- Available from 6 lb to 12 lb (2 lb increments)
- Train balance, power transfer, and directional change
- Textured durable rubber surface keeps grip secure
- Increase rotational and full-body power output
- Suitable for motion through non-traditional planes
- Available in black/yellow or turquoise color schemes