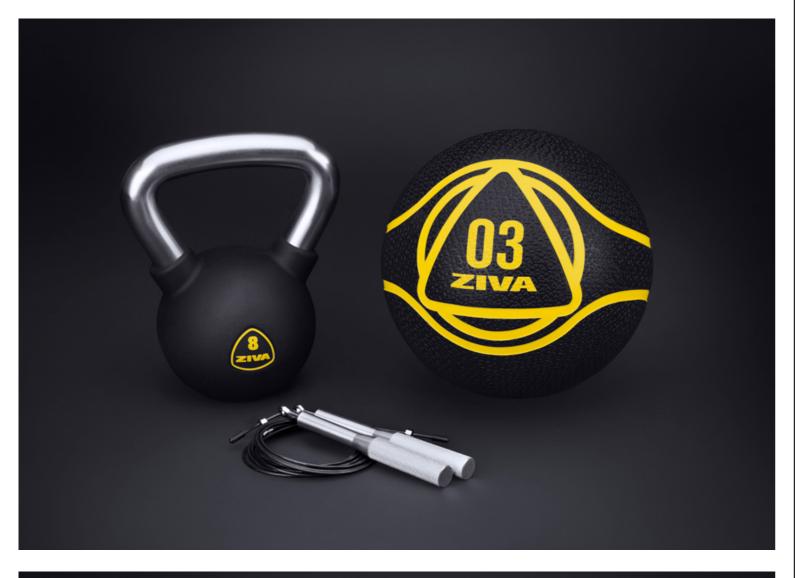

### Kettlebell

Your choice of materials and coloring provides for a sport-inspired training tool built to last. Whether used individually or in pairs, this versatile conditioning device is awesome for leveling up your power, endurance, or strength program.

- Available from 4 kg to 10 kg (2 kg increments)
- Available from 10 lb to 25 lb (5 lb increments)
- Challenge muscular endurance and sport-specific moves
- Choice of four sizes and two materials for hard-lasting wear
- Versatile conditioning tool for power, endurance, and strength programs
- Works great as a singular conditioning tool, or used in pairs
- Available in black/yellow or turquoise color schemes

## Speed Jump Rope

Stainless grip for coordination, timing, and speed training. Potent for improving footwork and stamina at home or on the go.

- Train coordination, timing, and speed
- Textured aluminum handles provide an effortless grip
- Stimulate improved footwork and endurance
- Easy-coil rope stores and travels perfectly
- Available in black or turquoise color schemes

## Functional Kit

A multi-tool exercise kit catered to improving basic strength and agility, with light conditioning.

- KG Functional Kit includes: Kettlebell 8 kg, Medicine Ball 3 kg, Skipping Rope
- LB Functional Kit includes: Kettlebell 15 lb, Medicine Ball 6 lb, Skipping Rope
- Available in black/yellow or turquoise color schemes
- Yoga mat sold separetly