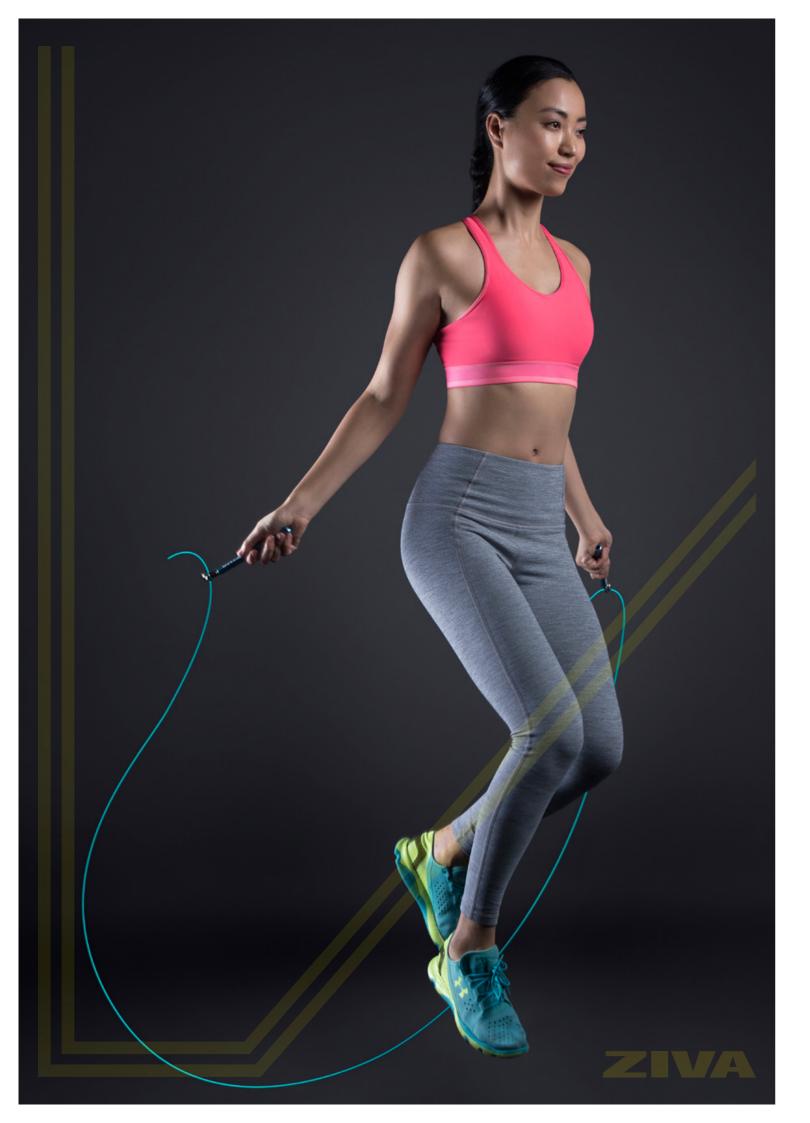

## Speed Jump Rope

Stainless grip for coordination, timing, and speed training. Potent for improving footwork and stamina at home or on the go.

- Train coordination, timing, and speed
- Textured aluminum handles provide an effortless grip
- Stimulate improved footwork and endurance
- Easy-coil rope stores and travels perfectly
- Available in black or turquoise color schemes