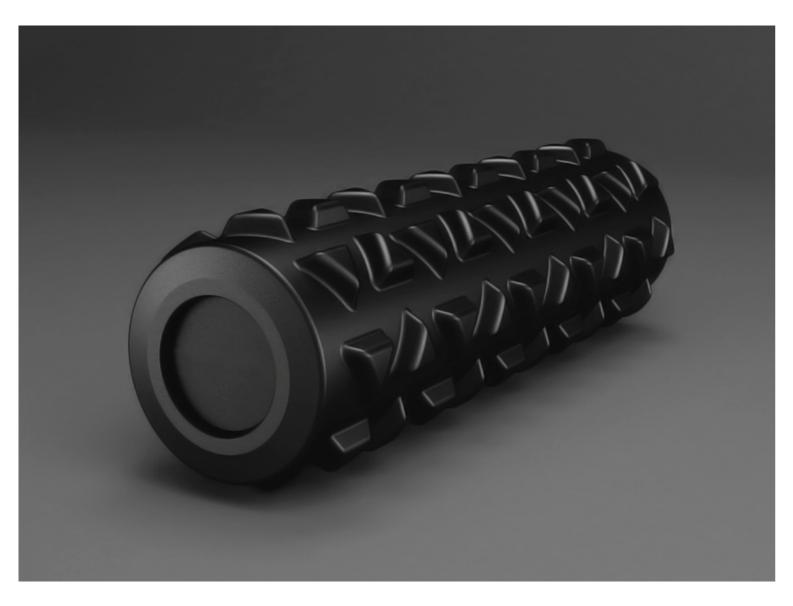

## Foam Roller

Hard structure and resilient materials make for years of appropriate usage. Designed specifically to enhance mobility and recovery. Easy use makes it ideal for self-guided relaxation and cooldown sessions

- Round knobby form built specifically for myofascial release techniques
- Resilient materials and structure allow for long use
- Designed to address mobility and recovery
- Great for self-guided cooldown sessions
- Available in black or turquoise