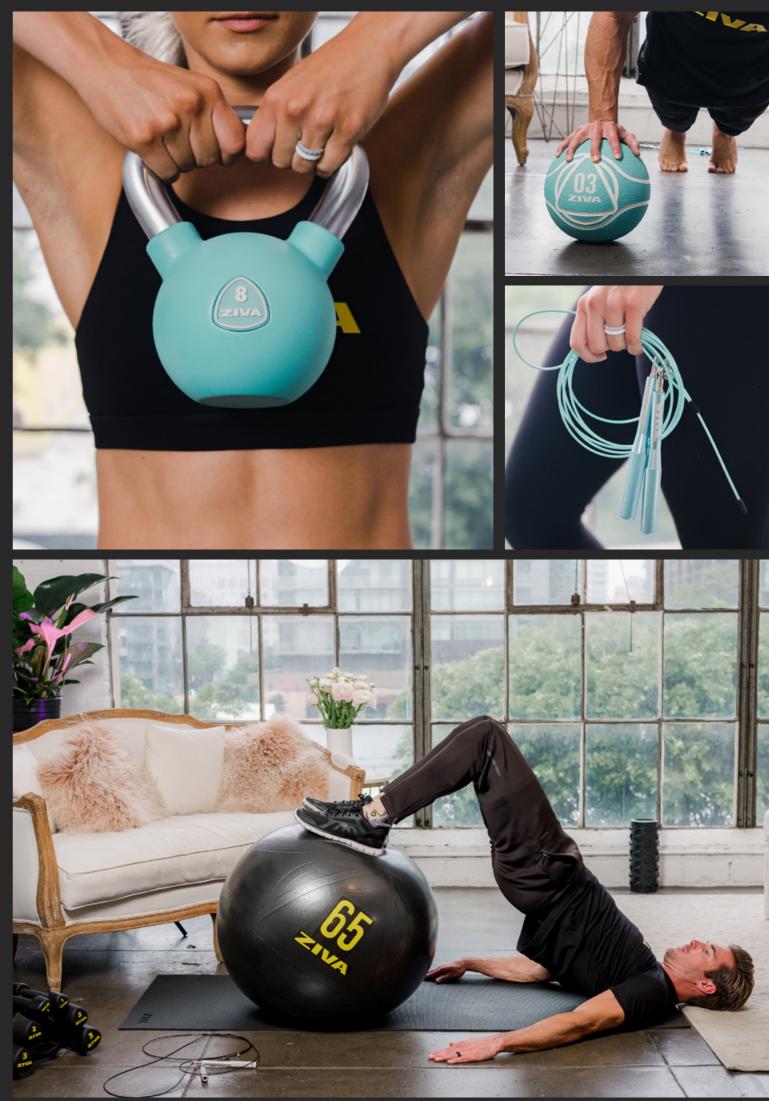

### Color Scheme

Most ZIVA PROFESSIONAL products are now available in two color themes: ZIVA's signature yellow on black to enliven bold exercise experience and turquoise for an inviting and subtly energetic feminine appeal.

### Kettlebell

Your choice of materials and coloring provides for a sport-inspired training tool built to last. Whether used individually or in pairs, this versatile conditioning device is awesome for leveling up your power, endurance, or strength program.

- Available from 4 kg to 10 kg (2 kg increments)
- Available from 10 lb to 25 lb (5 lb increments)
- Challenge muscular endurance and sport-specific moves
- Choice of four sizes and two materials for hard-lasting wear
- Versatile conditioning tool for power, endurance, and strength programs
- Works great as a singular conditioning tool, or used in pairs
- Available in black/yellow or turquoise color schemes

## Medicine Ball

Secure grip design for training power, agility, and balance. Great for rotational and full-body exercises performed in non-traditional planes.

- Available in kg from 1 kg to 6 kg (1 kg increments)
- Available in lb from 2 lb to 12 lb (2 lb increments)
- Train balance, power transfer, and directional change
- Textured durable rubber surface keeps grip secure
- Increase rotational and full-body power output
- Suitable for motion through non-traditional planes
- Available in black/yellow or turquoise color schemes

## Speed Jump Rope

Stainless grip for coordination, timing, and speed training. Potent for improving footwork and stamina at home or on the go.

- Train coordination, timing, and speed
- Textured aluminum handles provide an effortless grip
- Stimulate improved footwork and endurance
- Easy-coil rope stores and travels perfectly
- Available in black or turquoise color schemes

### Core-Fit Ball

Anti-burst construction ensures safe and easy targeting of the torso and core musculature. Easy inflation and deflation make non-traditional exercise and unstable training options both accessible and portable.

- Available in 55 cm, 65 cm and 75 cm sizes
- Includes an easy to use hand pump
- Helps to easily target torso and core musculature
- Anti-burst construction to ensure safety
- Offers degrees of instability to traditional exercises
- Easily inflates and deflates for portability
- Available in black/yellow or turquoise color schemes