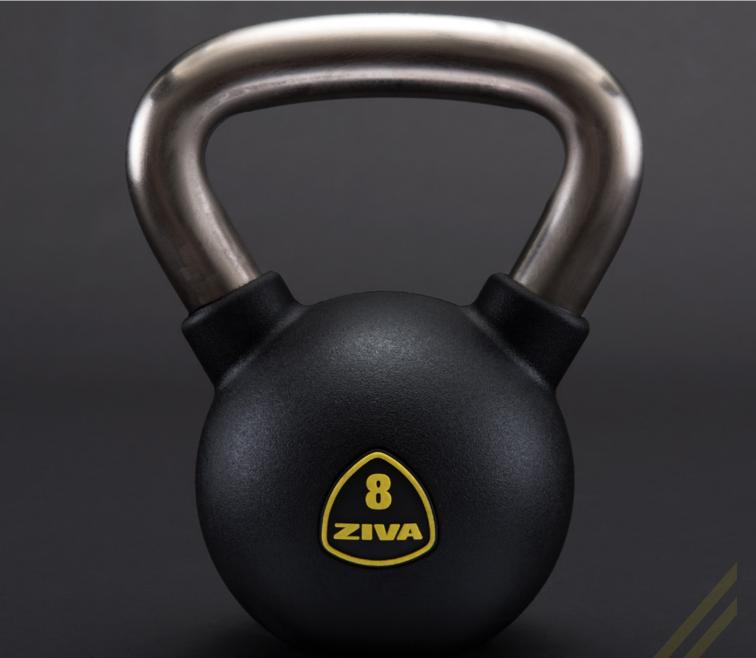

### Kettlebell

Your choice of materials and coloring provides for a sport-inspired training tool built to last. Whether used individually or in pairs, this versatile conditioning device is awesome for leveling up your power, endurance, or strength program.

- Available from 4 kg to 10 kg (2 kg increments)
- Available from 10 lb to 25 lb (5 lb increments)
- Challenge muscular endurance and sport-specific moves
- Choice of four sizes and two materials for hard-lasting wear
- Versatile conditioning tool for power, endurance, and strength programs
- Works great as a singular conditioning tool, or used in pairs
- Available in black/yellow or turquoise color schemes