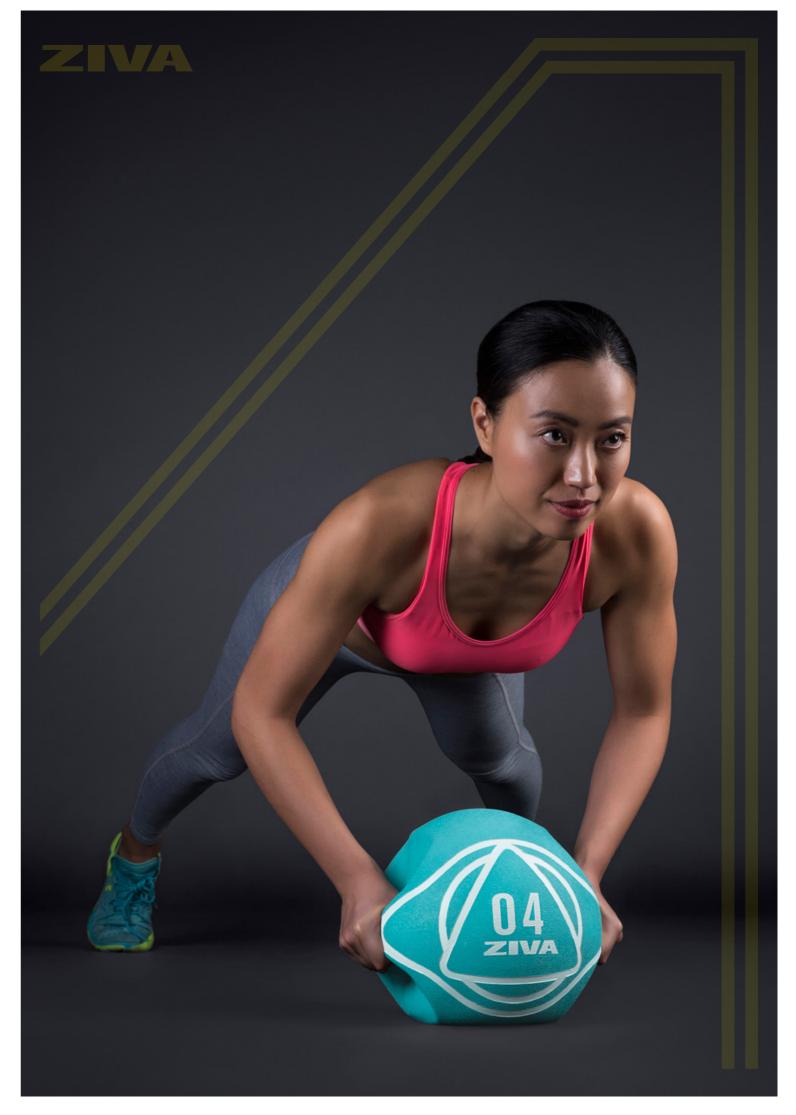

## Medicine Ball

Secure grip design for training power, agility, and balance. Great for rotational and full-body exercises performed in non-traditional planes.

- Available in kg from 1 kg to 6 kg (1 kg increments)
- Available in lb from 2 lb to 12 lb (2 lb increments)
- Train balance, power transfer, and directional change
- Textured durable rubber surface keeps grip secure
- Increase rotational and full-body power output
- Suitable for motion through non-traditional planes
- Available in black/yellow or turquoise color schemes

## Dual Grip Medicine Ball

Secure grip design for training power, agility, and balance. Great for rotational and full-body exercises performed in non-traditional planes.

- Available from 3 kg to 6 kg (1 kg increments)
- Available from 6 lb to 12 lb (2 lb increments)
- Train balance, power transfer, and directional change
- Textured durable rubber surface keeps grip secure
- Increase rotational and full-body power output
- Suitable for motion through non-traditional planes
- Available in black/yellow or turquoise color schemes