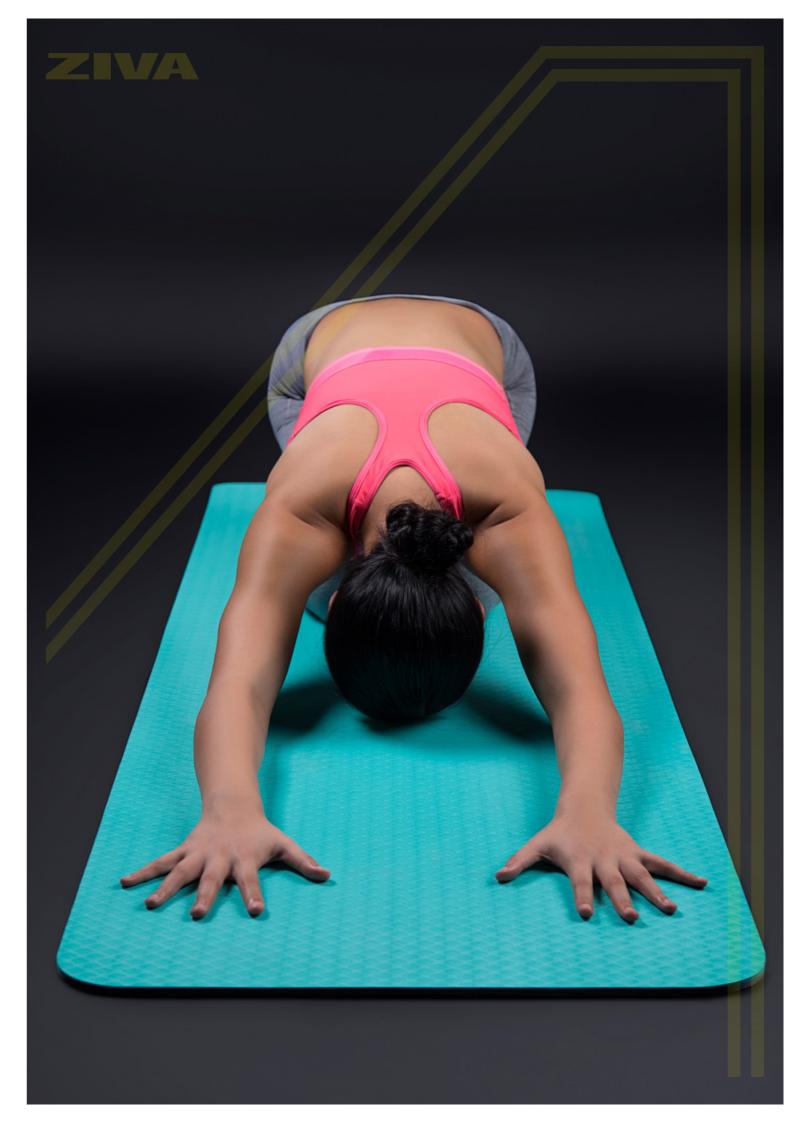

## Yoga Mats

Non-slip and sanitary surface makes for a safe and comfortable base for ground exercises. Quickly converts any environment into a workout station while rolling away into a conveniently carry-able form for on-the-go.

- Available in premium 2 color TPE (turquoise/grey and black/grey) and soft foam (black, yellow and turquoise)
- TPE yoga mats available in 5 mm or 8 mm thickness
- Deluxe Foam yoga mats available in 6 mm or 8 mm thickness
- Provides a comfortable and sanitary base for ground exercises
- Non-slip surface for safe traction during exercise
- Converts any environment into a workout station
- Rolls into a conveniently carry-able form for on-the-go use
- Available in black/yellow or turquoise color schemes