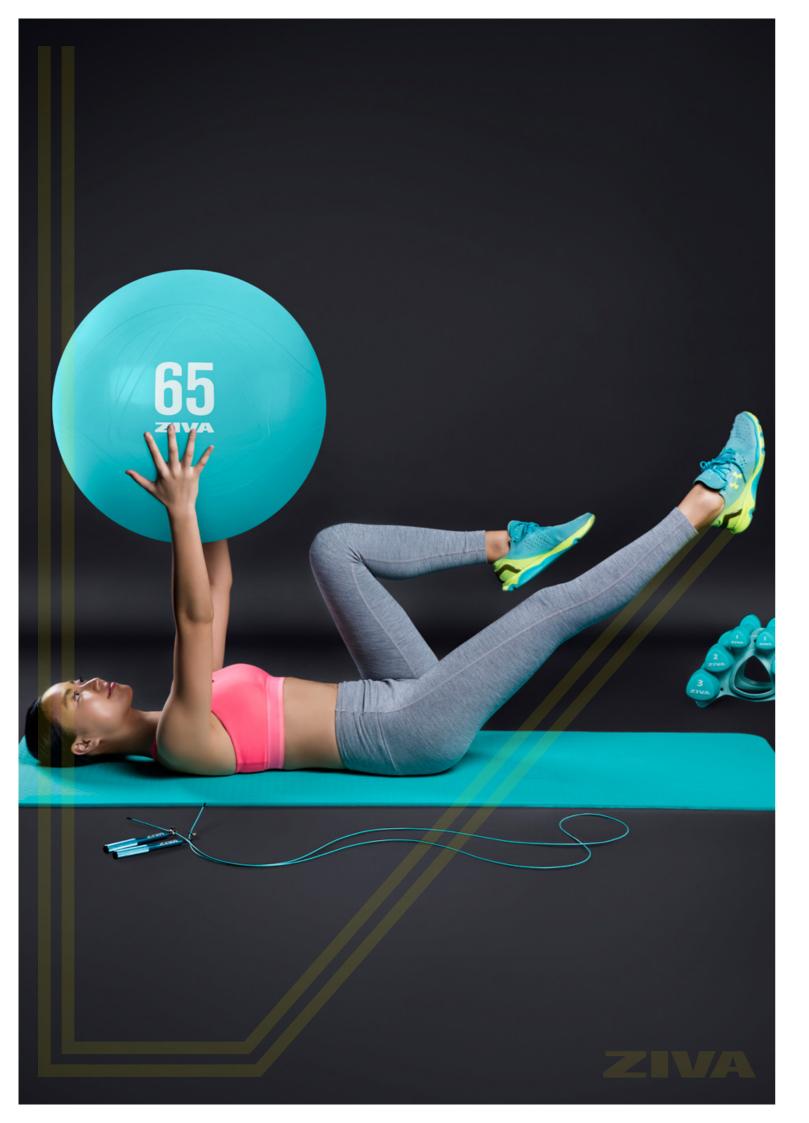

### Core-Fit Ball

Anti-burst construction ensures safe and easy targeting of the torso and core musculature. Easy inflation and deflation make non-traditional exercise and unstable training options both accessible and portable.

- Available in 55 cm, 65 cm and 75 cm sizes
- Includes an easy to use hand pump
- Helps to easily target torso and core musculature
- Anti-burst construction to ensure safety
- Offers degrees of instability to traditional exercises
- Easily inflates and deflates for portability
- Available in black/yellow or turquoise color schemes