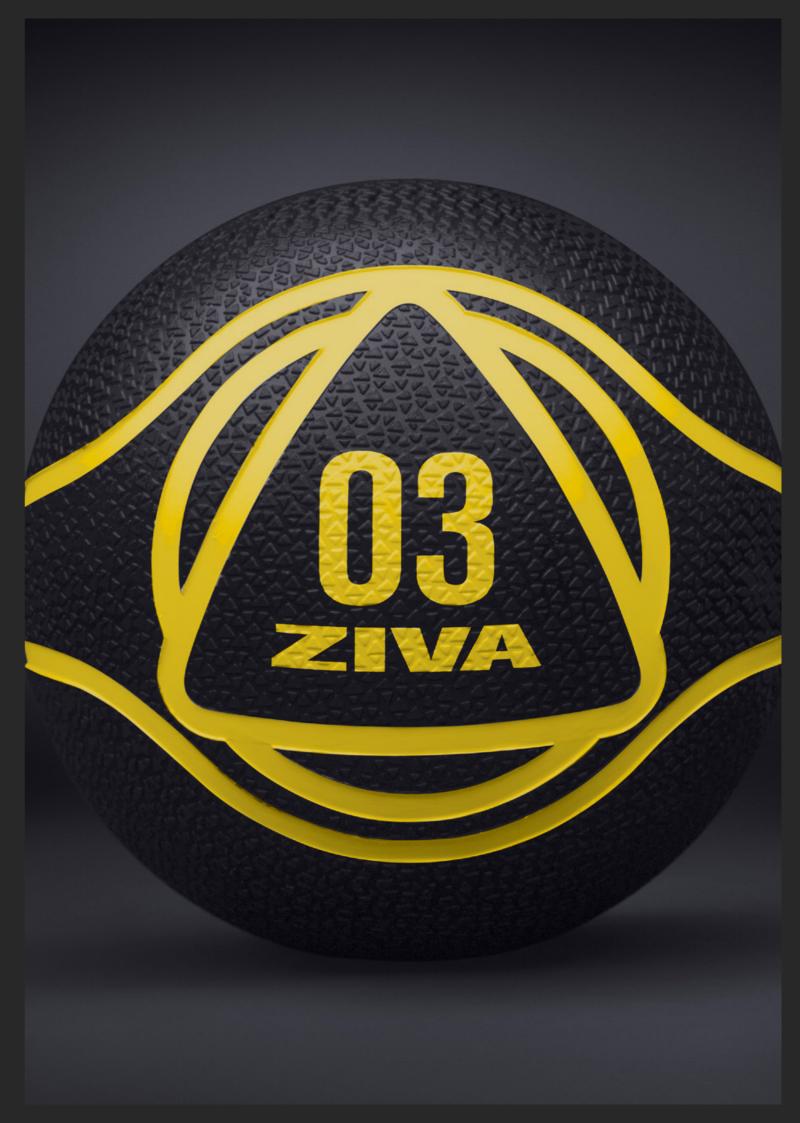

## Medicine Ball

Secure grip design for training power, agility, and balance. Great for rotational and full-body exercises performed in non-traditional planes.

- Available in kg from 1 kg to 6 kg (1 kg increments)
- Available in lb from 2 lb to 12 lb (2 lb increments)
- Train balance, power transfer, and directional change
- Textured durable rubber surface keeps grip secure
- Increase rotational and full-body power output
- Suitable for motion through non-traditional planes
- Available in black/yellow or turquoise color schemes