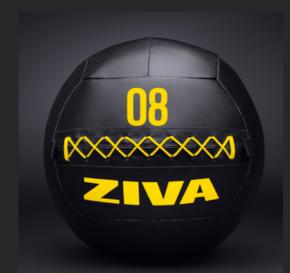

### Wall Ball

Commercial grade vinyl and stitching maintain resiliency through continuous bouts of grueling work. A range of sizes offer the right blend of speed and force generation, no matter who is using it. Great for high intensity workouts calling for both efficacy and safety.

- Available sizes: 2 kg to 8 kg (1 kg increments)
- Available sizes: 4 lb to 16 lb (2 lb increments)
- Challenge and improve strength, speed, and everything in between
- Commercial grade vinyl and stitching, and loaded core enable heavy duty useage with resiliency; padded construction forgives drops and blows
- Wide offering of loads guides appropriate and effective training.
- Great for high speed training without worry of concussion
- Available in black/yellow color scheme