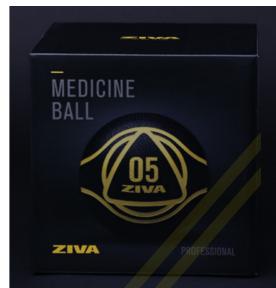

## Medicine Ball

Secure grip design for training power, agility, and balance. Great for rotational and full-body exercises performed in non-traditional planes.

- Available in kg from 1 kg to 6 kg (1 kg increments)
- Available in lb from 2 lb to 12 lb (2 lb increments)
- Train balance, power transfer, and directional change
- Textured durable rubber surface keeps grip secure
- Increase rotational and full-body power output
- Suitable for motion through non-traditional planes
- Available in black/yellow or turquoise color schemes

## Packaging

ZIVA PROFESSIONAL products come to your stores carefully presented in premium packaging, drawing customers and creating an excited motivation to get fit.