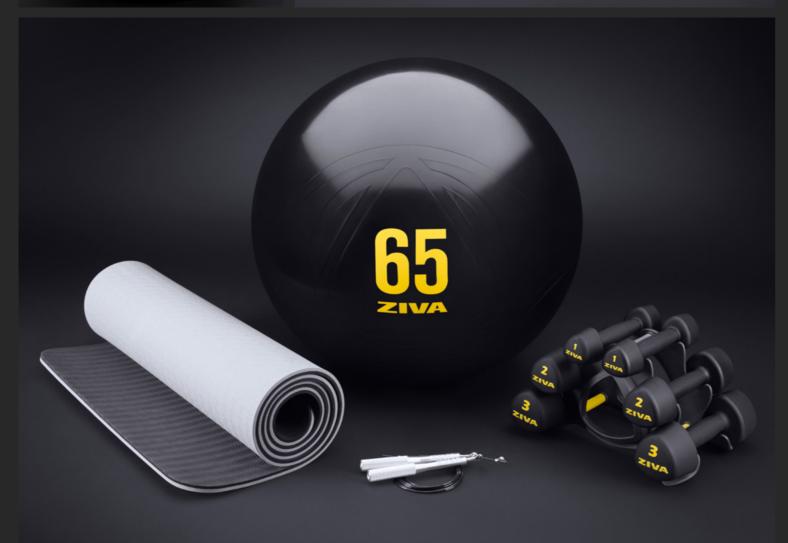

## Wellness Kit

A studio-inspired exercise kit with a focus on power, agility, and coordination, with moderate conditioning

- Skipping Rope
- KG Wellness Kit includes: 12 kg Studio Dumbbell Set (2 x 1, 2, 3 kg studio dumbbells and stand)
- LB Wellness Kit includes: 24 lb Studio Dumbbell Set (2 x 2, 4, 6 lb studio dumbbells and stand)
- Core fit ball 65 cm
- Available in black/yellow or turquoise color schemes
- Yoga mat sold separetly