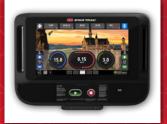

## **OPENHUB™** FAMILY OF CARDIO CONSOLES

When we set out to design our new console, our philosophy was simple: provide a flexible platform that connects expert partners to provide solutions for every customer for today and into the future. OpenHub is a smart, affordable, configurable solution available on Star Trac® and StairMaster® cardio equipment packed with entertainment, fitness tracking, group display, and asset management solutions. Whether you are looking for embedded TV, streaming video, 800/900mhz receivers or an add-on pvs, it's all possible. The best part is, you add (and pay for) only what you want, when you want. All OpenHub consoles can connect with leading technology and third party apps to deliver connectivity solutions for users to easily track.

# The NEW 19" Display Includes:

FULLY REIMAGINED INTERFACE WITH INTUITIVE CONTROLS AND PROGRAMS

EXCLUSIVE STAR TRAC TWENTY HIIT PROGRAM

INTEGRATED APPS FOR STREAMING, SOCIAL MEDIA AND NEWS

RUN THROUGH LANDSCAPES FROM AROUND THE WORLD WITH THE NEW FLOW APP