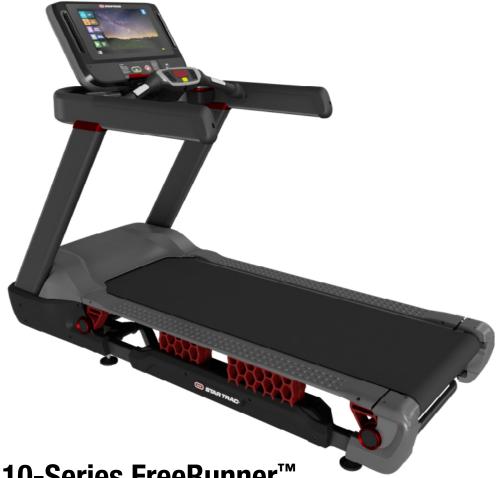

**10-Series FreeRunner™** 

## A Breakthrough in Cardio Performance

Free yourself from what you know about treadmills. The newest machine from Star Trac, the 10-TRx FreeRunner, creates a revolutionary feel for runners and walkers due to new HexDeck technology, a patent pending aluminum running deck supported by a proprietary, hexagonal polymer suspension system. The result is a treadmill with unprecedented cushion and responsiveness – lightweight walkers, heavyweight runners and everyone in between will experience initial cushion/flex at foot strike, along with an immediate response, returning support and energy for the push off. The deck also boasts longevity and service benefits. The aluminum deck dissipates heat, keeping a cooler surface for the belt and reducing wear. The aluminum deck panel will last many times longer than MDF - only a thin phenolic layer needs replaced when worn, significantly reducing the labor and material long-term cost of ownership.

### **FEATURES**

CHOOSE BETWEEN THE NEW 19" & LCD VERSIONS OF THE OPENHUB™ **FAMILY OF CONSOLES** 

**BUILT WITH HEXDECK** TECHNOLOGY, A PATENT PENDING ALUMINUM DECK THAT PROVIDES UNMATCHED FLEX AND RESPONSE