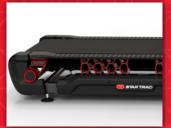

## A Breakthrough in Cardio Performance

Free yourself from what you know about treadmills. The newest machine from Star Trac, the 10-TRx FreeRunner, creates a revolutionary feel for runners and walkers due to new HexDeck technology, a patent pending aluminum running deck supported by a proprietary, hexagonal polymer suspension system. The result is a treadmill with unprecedented cushion and responsiveness – lightweight walkers, heavyweight runners and everyone in between will experience initial cushion/flex at foot strike, along with an immediate response, returning support and energy for the push off. The deck also boasts longevity and service benefits. The aluminum deck dissipates heat, keeping a cooler surface for the belt and reducing wear. The aluminum deck panel will last many times longer than MDF - only a thin phenolic layer needs replaced when worn, significantly reducing the labor and material long-term cost of ownership.

### **FEATURES**

CHOOSE BETWEEN THE NEW 19" & LCD VERSIONS OF THE OPENHUB™ **FAMILY OF CONSOLES** 

**BUILT WITH HEXDECK** TECHNOLOGY, A PATENT PENDING ALUMINUM DECK THAT PROVIDES UNMATCHED FLEX AND RESPONSE