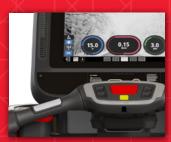

CONVENIENCE FEATURES LIKE WATER BOTTLE HOLDERS, MEDIA TRAYS & PERSONAL FANS

OPTIONAL TABLET HOLDER CAN BE ADDED TO THE TOP OF THE LCD OPENHUB™ CONSOLE

# The NEW 19" Display Includes:

FULLY REIMAGINED INTERFACE WITH INTUITIVE CONTROLS AND PROGRAMS

EXCLUSIVE STAR TRAC TWENTY HIIT PROGRAM

INTEGRATED APPS FOR STREAMING, SOCIAL MEDIA AND NEWS

RUN THROUGH LANDSCAPES FROM AROUND THE WORLD WITH THE NEW FLOW APP