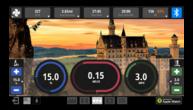

## **OPENHUB™** FAMILY OF CARDIO CONSOLES

When we set out to design our new console, our philosophy was simple: provide a flexible platform that connects expert partners to provide solutions for every customer for today and into the future. OpenHub is a smart, affordable, configurable solution available on Star Trac® and StairMaster® cardio equipment packed with entertainment, fitness tracking, group display, and asset management solutions. Whether you are looking for embedded TV, streaming video, 800/900mhz receivers or an add-on pvs, it's all possible. The best part is, you add (and pay for) only what you want, when you want. All OpenHub consoles can connect with leading technology and third party apps to deliver connectivity solutions for users to easily track.

### **CONSOLE OPTIONS**

|                                         |                                | 19" TOUCH SCREEN | LCD SCREEN |
|-----------------------------------------|--------------------------------|------------------|------------|
| FEATURES                                | BLUET00TH                      |                  |            |
|                                         | ANT+                           |                  | •          |
|                                         | USB CHARGING PORT              |                  |            |
|                                         | HDMI PORT                      |                  | 0          |
|                                         | PERSONAL FAN                   |                  |            |
|                                         | TV TUNER (GLOBAL)              |                  |            |
|                                         | INTEGRATED SERVICE INDICATOR   |                  |            |
|                                         | 800/900MHZ RECEIVER            |                  | 0          |
|                                         | IPTV / SET TOP BOX CONTROL     | 0                | 0          |
|                                         | ADD-ON PERSONAL VIEWING SCREEN |                  | 0          |
|                                         | ECOFIT ASSET MANAGEMENT        | 0                | 0          |
|                                         | WI-FI / ETHERNET               |                  |            |
|                                         | APPLE GYMKIT / NFC             | •                | •          |
|                                         | RFID                           | 0                |            |
| OUD EVDEDT DADTNEDG. ANGULIDED ODTIONAL |                                |                  |            |