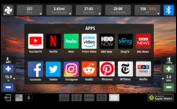

# The NEW 19" Display Includes:

FULLY REIMAGINED INTERFACE WITH INTUITIVE CONTROLS AND PROGRAMS

EXCLUSIVE STAR TRAC TWENTY HIIT PROGRAM

INTEGRATED APPS FOR STREAMING, SOCIAL MEDIA AND NEWS

RUN THROUGH LANDSCAPES FROM AROUND THE WORLD WITH THE NEW FLOW APP