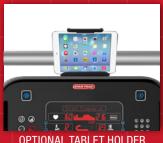

CONVENIENCE FEATURES LIKE WATER BOTTLE HOLDERS, MEDIA TRAYS & PERSONAL FANS

OPTIONAL TABLET HOLDER CAN BE ADDED TO THE TOP OF THE LCD OPENHUB™ CONSOLE